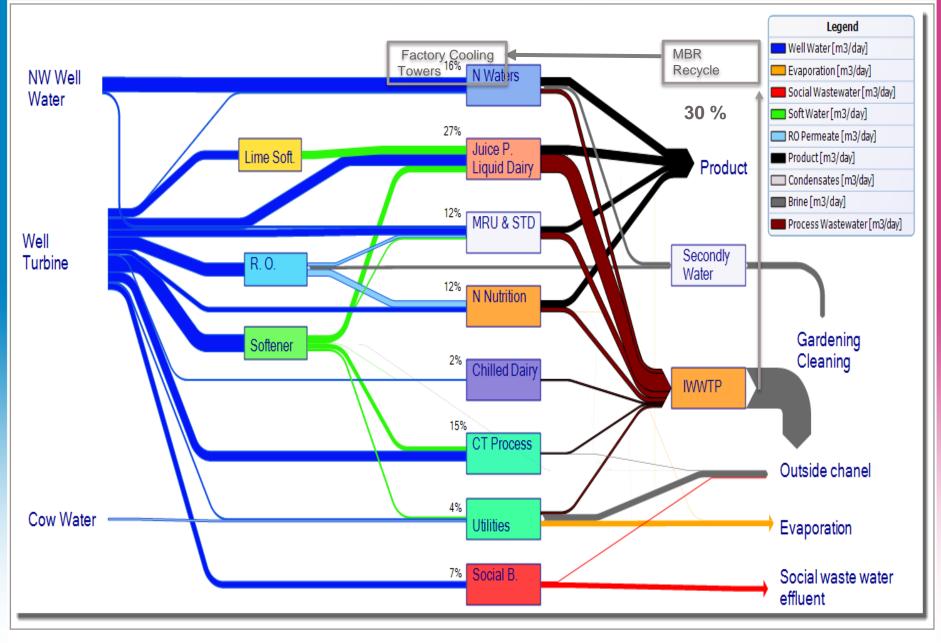

## Water Management at Nestle Sheikhupura Factory



## of Good Food, Good Life





**Nestle SKP Water Mapping** 



## Yearly Trends of water ratio achieved 2009-2015

## Nestlé Pakistan's 2015 Environmental Performance

|                                        | <b>_</b>              | $\bigcirc$           |
|----------------------------------------|-----------------------|----------------------|
|                                        | Energy<br>Consumption | Water<br>Consumption |
| Reduction from 2012 till 2015          | 14%                   | 10%                  |
| Reduction from 2014 till 2015          | 6%                    | 7%                   |
| Positive Environmental Impact          | +                     | ↓                    |
| Per tonne of production 2015           | 1.79 GJ               | 2.98 m <sup>3</sup>  |
| Targets for 2016 (reduction