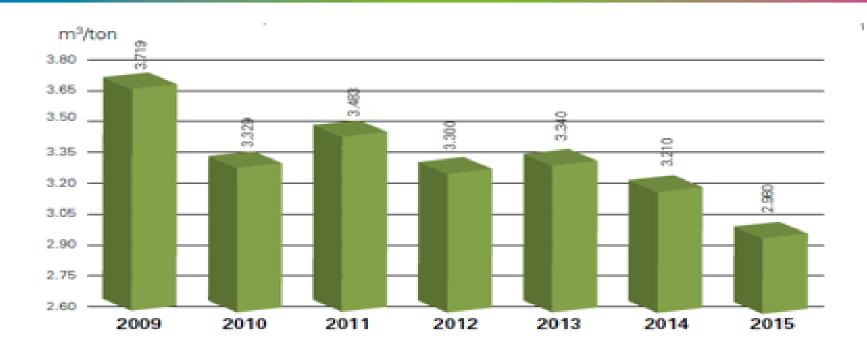

## Yearly Trends of water ratio achieved 2009-2015

Water ratio achieved in 2016 = 3.86 m3/ ton