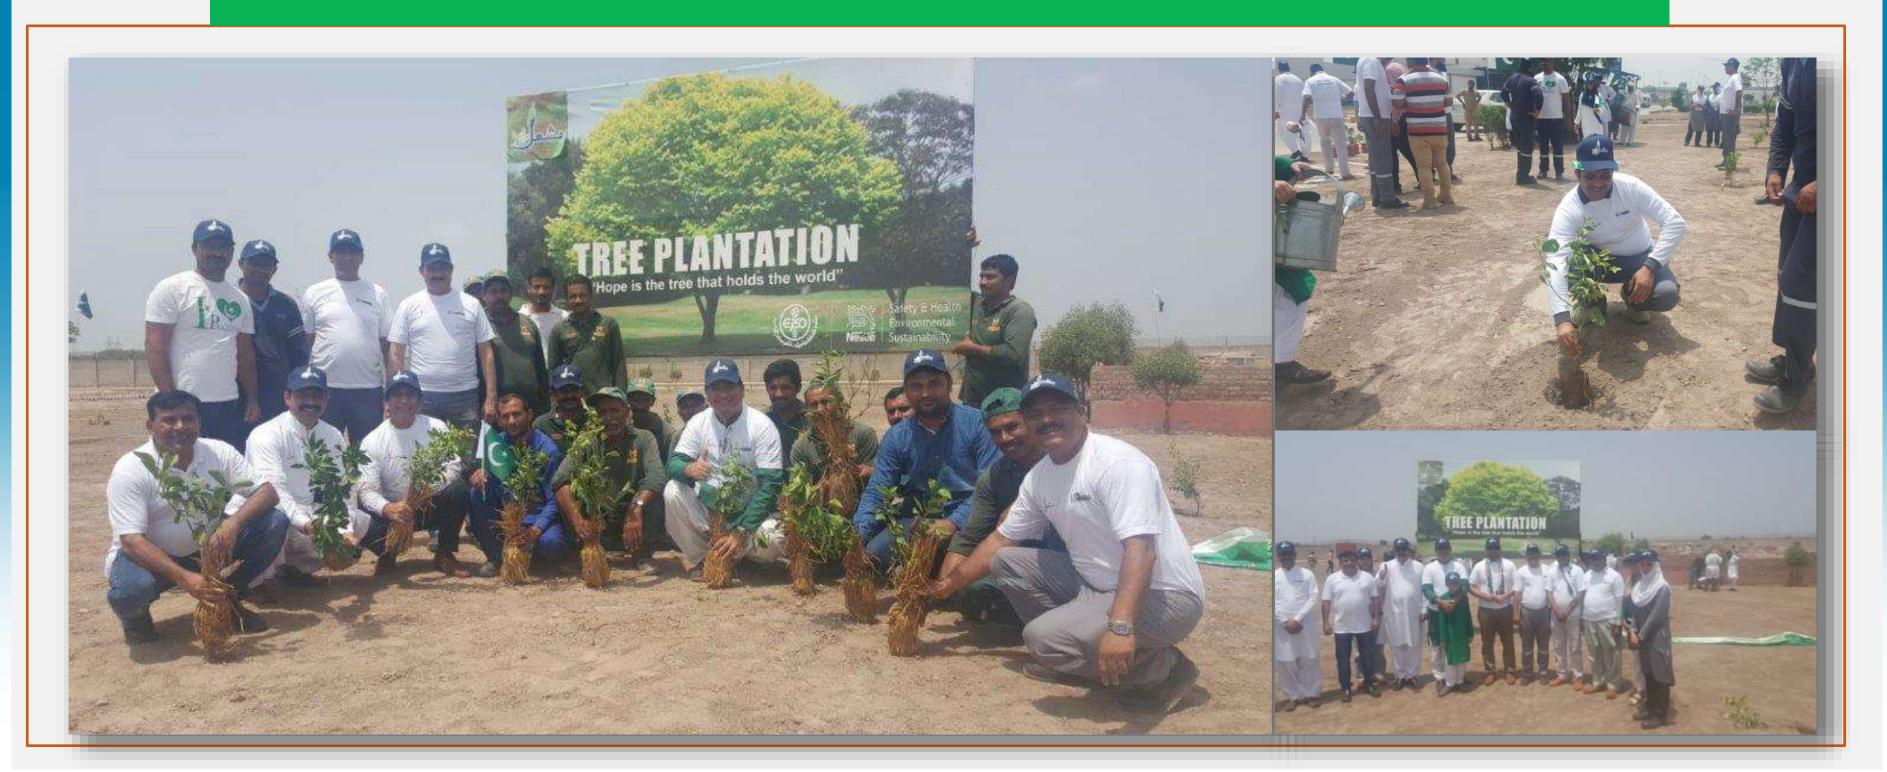

ter Day – Session Conducted by DO Environment @ KBF













## 2<sup>nd</sup> to 4<sup>th</sup> of April 2018 | 03 Day AWS Awareness Session (Department Wise)

























Nestle















## 5<sup>th</sup> of June 2018 | "BEAT PLASTIC POLUTION" Cloth Bags distribution in University



























## 2<sup>nd</sup> Of Aug 2018 | AWS & Water Awareness Session with Dingiyan Pul'an Community









## 4<sup>th</sup> to 5<sup>th</sup> of Aug 2018 | AWS Consultant and WWF Team Visit to KBF









## 8<sup>th</sup> of Aug 2018 | AWS & Water Awareness Session @ VTI for Females Basti AllaAbad







#### 10<sup>th</sup> of August 2018 | AWS & Water Awareness Session with Industries







# Nestle

## 14th Of Aug 2018 | Tree Plantation Activity with EPA Team





## Alliance For Water Stewardship Journey @ Nestlé KBF



## 31<sup>st</sup> Of Aug 2018 | Supporting Iqbal Cotton Factory in water Reduction











## 3<sup>rd</sup> & 4<sup>th</sup> Sep 2018| Training on Effluent Treatment Plant















## 15<sup>th</sup> Of Oct 2018 | Govt. Officials Visit about Briefing on Factory Water Network and AWS







## 30<sup>th</sup> Of Oct 2018 | 3<sup>rd</sup> Parties Awareness Session on AWS







## 11th Of Nov 2018 | Horticultural Team Awareness Session on AWS







# 

A Good Coach has to Learn how to Teach Less, So That More Can be Learned
A Coach Brings People From Where They are ... to where They Want to be...