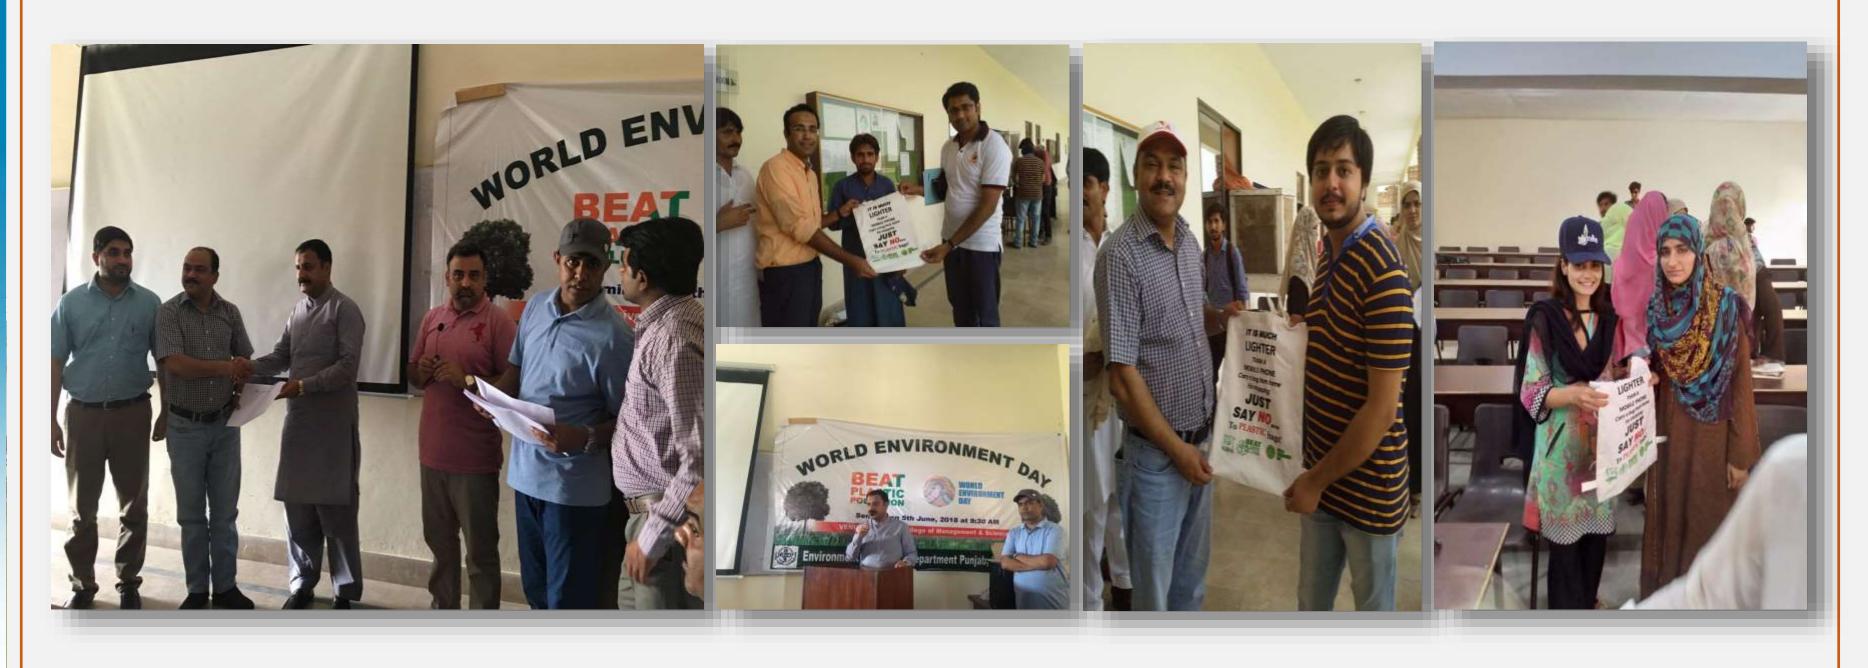

## 5<sup>th</sup> of June 2018 | "BEAT PLASTIC POLUTION" Cloth Bags distribution in University