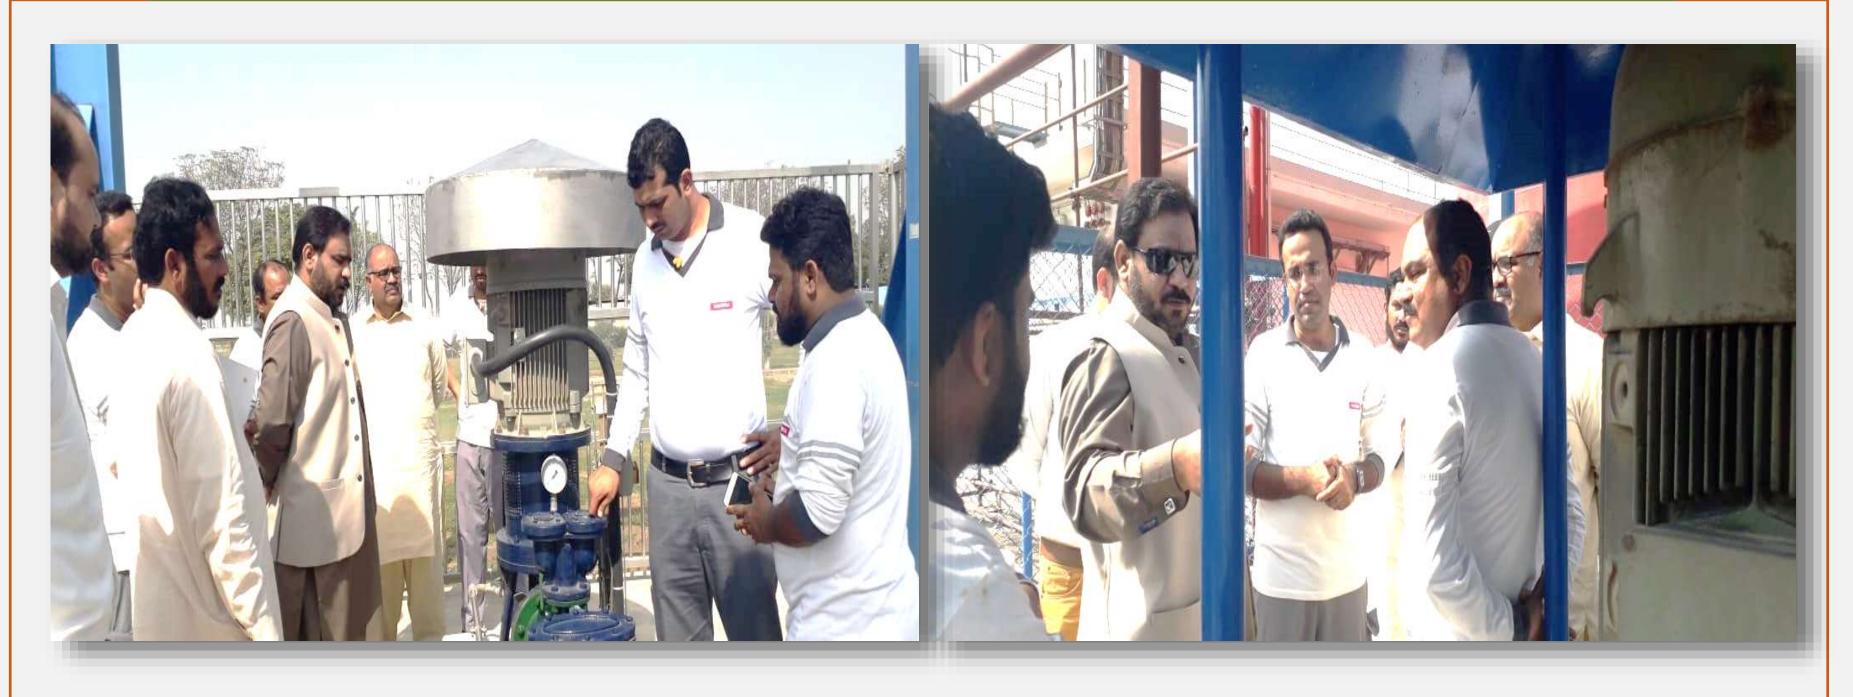

## 15<sup>th</sup> Of Oct 2018 | Govt. Officials Visit about Briefing on Factory Water Network and AWS