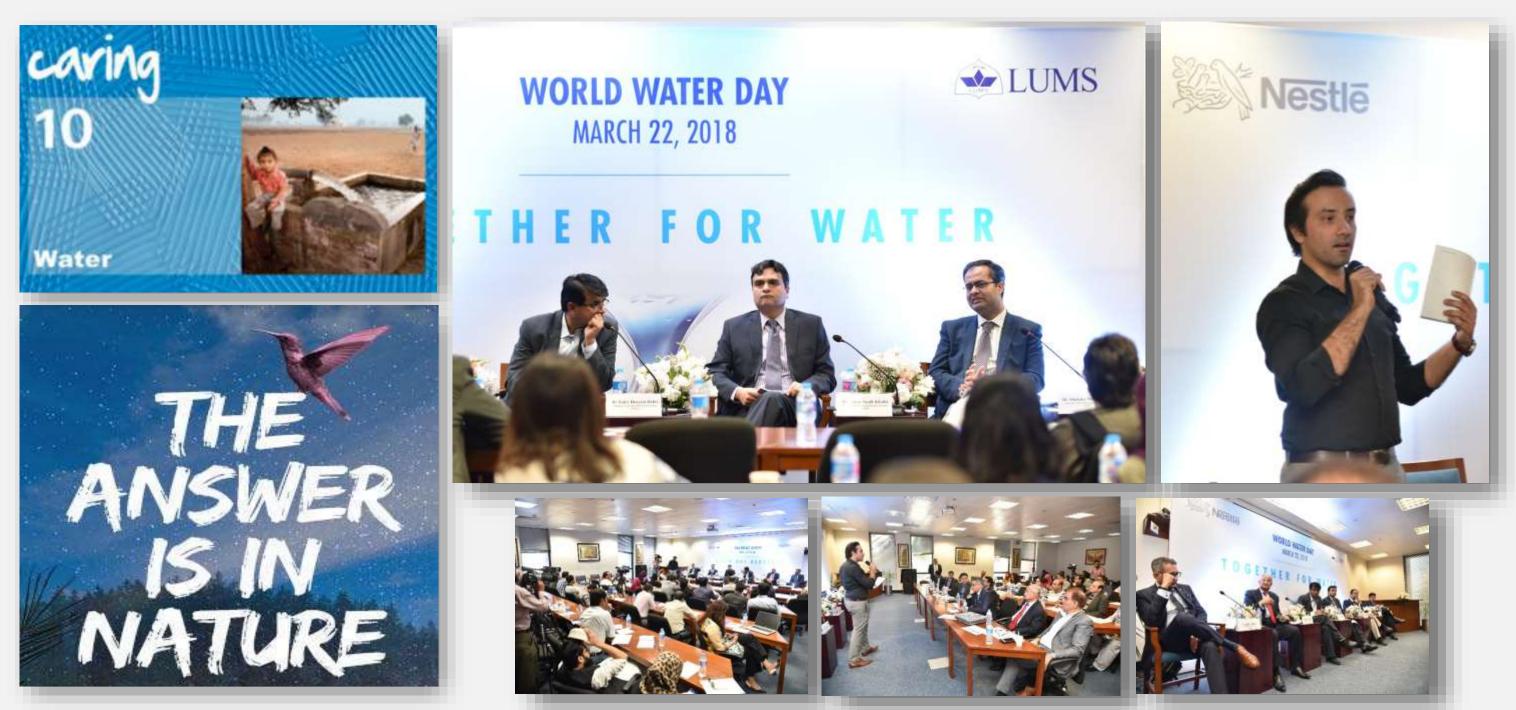

HE WANT TO T

Stewardship John John Steward They Want to be. Steward Company of the Steward Company of th

#### **Drinking Water Related Challenges as a Community**;

- Drinking Water quality issue
- Overuse of water as a domestic community
- Govt. Filtration plant quality issue (unhygienic physical condition)





## 4<sup>th</sup> of Oct 2017 | Nestlé Pakistan water Plan – A COLLECTIVE APPROACH







## 29th of Jan 2018 | Multan Journalist Visit to Nestlé Filtration Plant











#### 29th of Feb 2018 | Multan Journalists Nestlé Kabirwala Site visit







## 20th Of March 2018 | AWS Consultant (Sharmeen) Visit @ KBF













# Nestle

## 21st Of March 2018 | Tree Plantation with Govt. Officials @ KBF





#### 22<sup>nd</sup> Of March 2018 | World Water Day | Nestlé Pakistan







## 22<sup>nd</sup> Of March 2018 | World Water Day – Session Conducted by DO Environment @ KBF













## 2<sup>nd</sup> to 4<sup>th</sup> of April 2018 | 03 Day AWS Awareness Session (Department Wise)

























Nestle















## 5<sup>th</sup> of June 2018 | "BEAT PLASTIC POLUTION" Cloth Bags distribution in University



























## 2<sup>nd</sup> Of Aug 2018 | AWS & Water Awareness Session with Dingiyan Pul'an Community









## 4<sup>th</sup> to 5<sup>th</sup> of Aug 2018 | AWS Consultant and WWF Team Visit to KBF









## 8<sup>th</sup> of Aug 2018 | AWS & Water Awareness Session @ VTI for Females Basti AllaAbad







#### 10<sup>th</sup> of August 2018 | AWS & Water Awareness Session with Industries







# Nestle

## 14th Of Aug