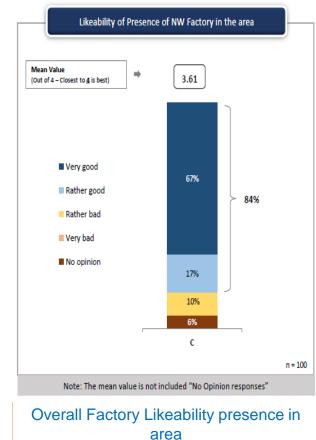

## Community Relations Process-Public Survey Results SKP

water resources? Mean Value ٠ 3.52 (Out of 4 - Closest to 4 is best) Very good 72% 76% Rather good Rather bad Very bad No opinion 4% 10% 9% B1 n = 100 Note: The mean value is not included "No Opinion responses"

The way the factory manages

Factory Manages Water Resources

Factory Manages Impact on Environment

Nestle

Respect. Trust. Integrity. Teamwork.