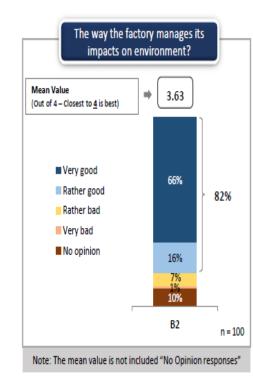

The way the factory manages

Factory Manages Water Resources

Factory Manages Impact on Environment

Nestle

Respect. Trust. Integrity. Teamwork.