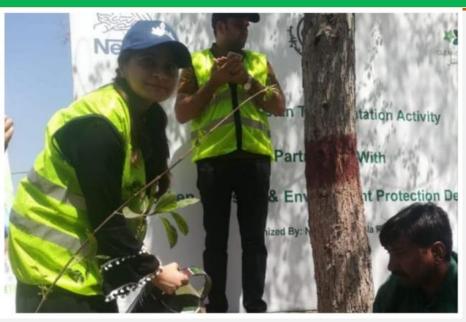

toring of Water Quality

Installation in ECO Taps

Keep Filtration plants clean





### Feb 2019 | Water Workshop

"Water is a gift from the creator, Protect it! Respect it!"





## March 2019 | Water Awareness Quiz









# Nestle

## March 2019 | Tree Plantation with Govt. Officials @ KBF





## 22<sup>nd</sup> Of March 2019 | World Water Day – AWS Awareness & Celebrations by DCO Khanewal @ KBF













## 22<sup>nd</sup> Of March 2019 | World Water Day | Water Walk & Oath ceremony













## 22<sup>nd</sup> Of March 2019 | World Water Day | Session with Kids & Women on World water day













### March 2019 | Tree Plantation Activity at Horizon Farm









## April 2019 | Tree plantation activity at Highway (M&R) department khanewal in collaboration with EPA















### April 2019 | Tree plantation activity at DHQ Hospital Khanewal with EPA Khanewal











### **April 2019 | Tree Plantation activity at Iqbal Cotton Factory**





























# Nestle

### April 2019 | Workshop at SKP on Energy and Water Conservation Ideas





# April 2019 | World Mother Earth Day- Protecting Our Species" organized at KBF with Director EPA, Director Mango Research Institute and officials from different industrial units

















### April 2019 | AWS Celebrations with Head of technical







## AWS & Water Awareness Session with KBF Shop floor teams















## Alliance For Water Stewardship Journey @ Nestlé KBF



### April 2019 | Tree Plantation Activity at Tehsil Headquarter Hospital











## Jul 2019 | Model from Scrap act