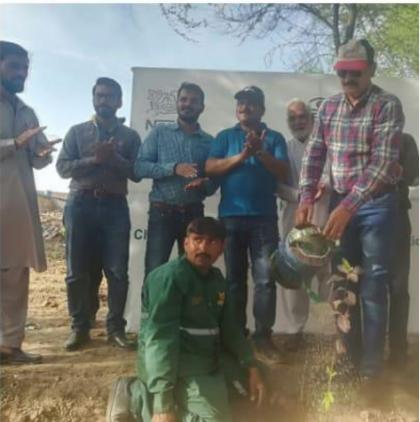

## March 2019 | Water Awareness Quiz









# Nestle

## March 2019 | Tree Plantation with Govt. Officials @ KBF





## 22<sup>nd</sup> Of March 2019 | World Water Day – AWS Awareness & Celebrations by DCO Khanewal @ KBF













## 22<sup>nd</sup> Of March 2019 | World Water Day | Water Walk & Oath ceremony













## 22<sup>nd</sup> Of March 2019 | World Water Day | Session with Kids & Women on World water day













### March 2019 | Tree Plantation Activity at Horizon Farm









## April 2019 | Tree plantation activity at Highway (M&R) department khanewal in collaboration with EPA















### April 2019 | Tree plantation activity at DHQ Hospital Khanewal with EPA Khanewal











### **April 2019 | Tree Plantation activity at Iqbal Cotton Factory**





























# Nestle

### April 2019 | Workshop at SKP on Energy and Water Conservation Ideas





# April 2019 | World Mother Earth Day- Protecting Our Species" organized at KBF with Director EPA, Director Mango Research Institute and officials from different industrial units

















### April 2019 | AWS Celebrations with Head of technical







## AWS & Water Awareness Session with KBF Shop floor teams















## Alliance For Water Stewardship Journey @ Nestlé KBF



### April 2019 | Tree Plantation Activity at Tehsil Headquarter Hospital











## Jul 2019 | Model from Scrap activity







## Female visit to Horizan Farm drip Irrigation













## Aug 2019 | Water Awareness with Community (World Water Week)















## Aug 2019 | Water leak