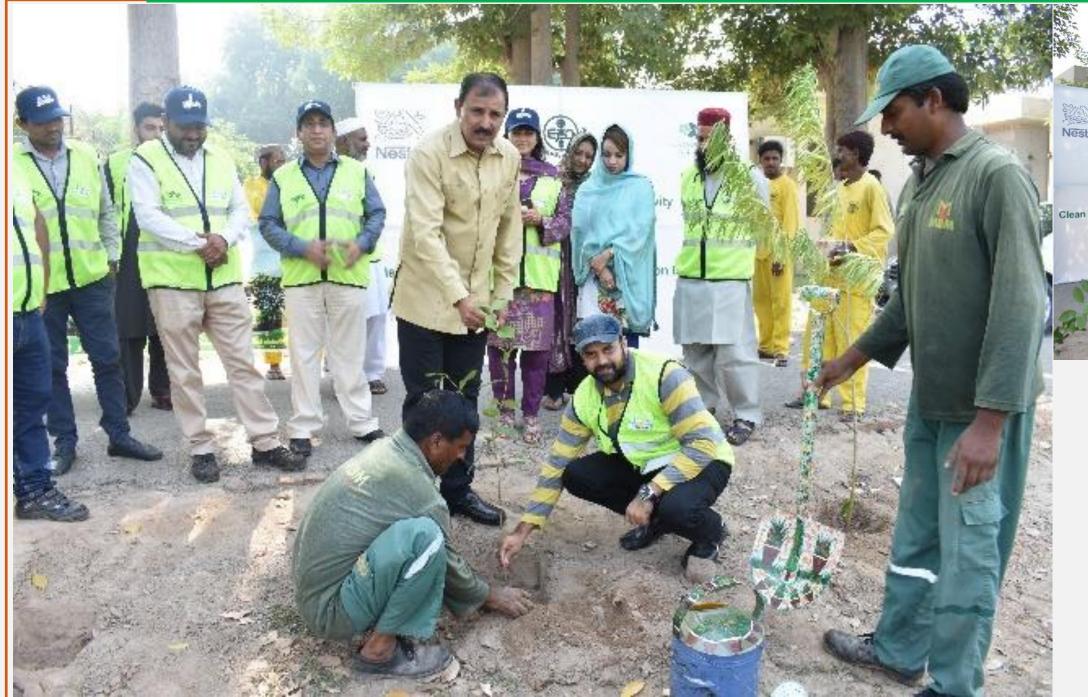

# Oct 2019 | Plantation activity was conducted at Fazal Park Khanewal. Factory leadership with khanewal district management, EPA, community and journalist