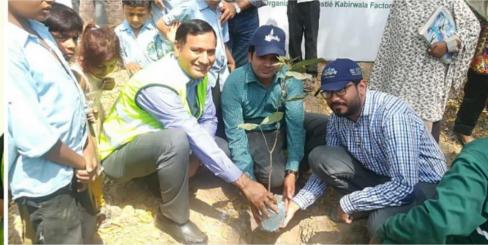

019 | Water Awareness Quiz









# Nestle

## March 2019 | Tree Plantation with Govt. Officials @ KBF





## 22<sup>nd</sup> Of March 2019 | World Water Day – AWS Awareness & Celebrations by DCO Khanewal @ KBF













## 22<sup>nd</sup> Of March 2019 | World Water Day | Water Walk & Oath ceremony













## 22<sup>nd</sup> Of March 2019 | World Water Day | Session with Kids & Women on World water day













### March 2019 | Tree Plantation Activity at Horizon Farm









## April 2019 | Tree plantation activity at Highway (M&R) department khanewal in collaboration with EPA















### April 2019 | Tree plantation activity at DHQ Hospital Khanewal with EPA Khanewal











### **April 2019 | Tree Plantation activity at Iqbal Cotton Factory**





























# Nestle

### April 2019 | Workshop at SKP on Energy and Water Conservation Ideas





# April 2019 | World Mother Earth Day- Protecting Our Species" organized at KBF with Director EPA, Director Mango Research Institute and officials from different industrial units

















### April 2019 | AWS Celebrations with Head of technical







## AWS & Water Awareness Session with KBF Shop floor teams















## Alliance For Water Stewardship Journey @ Nestlé KBF



### April 2019 | Tree Plantation Activity at Tehsil Headquarter Hospital











## Jul 2019 | Model from Scrap activity







## Female visit to Horizan Farm drip Irrigation













## Aug 2019 | Water Awareness with Community (World Water Week)















## Aug 2019 | Water leakage hunting Ac