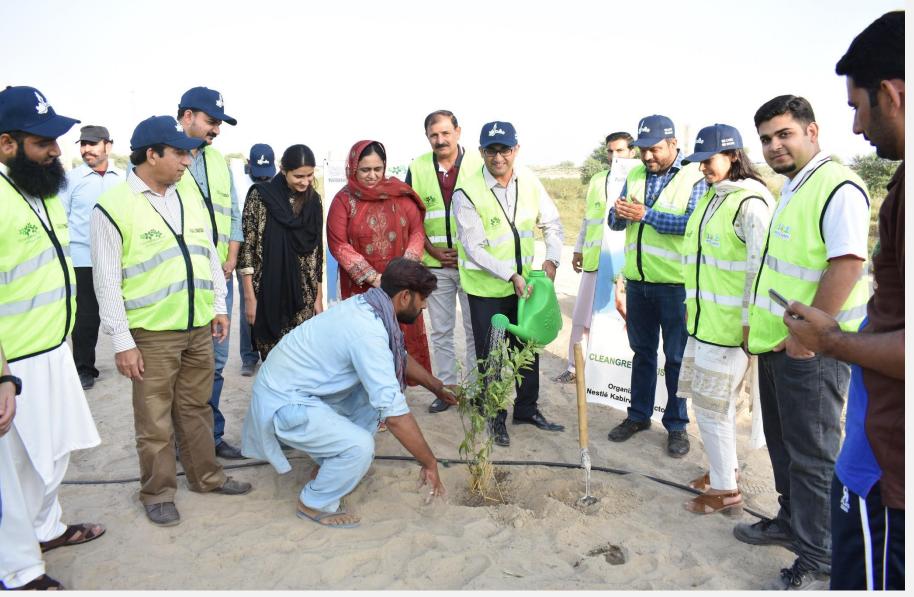

# Oct 2019 | Plantation activity was conducted at Fazal Park Khanewal. Factory leadership with khanewal district management, EPA, community and journalist