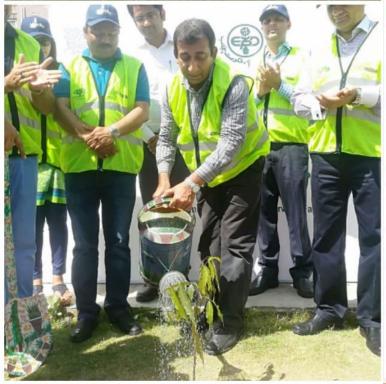

## April 2019 | Tree plantation activity at Highway (M&R) department khanewal in collaboration with EPA

### April 2019 | Tree plantation activity at DHQ Hospital Khanewal with EPA Khanewal