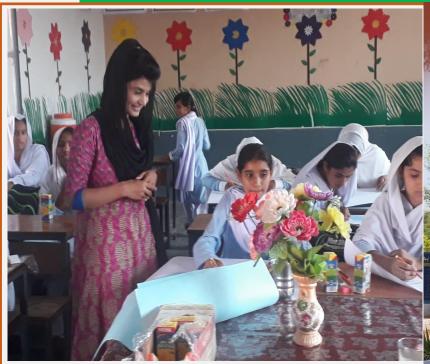

## Aug 2019 | Poster Competition at Govt. Girls Elementary school (World Water Week)

كنزى شعيب - آمنهان