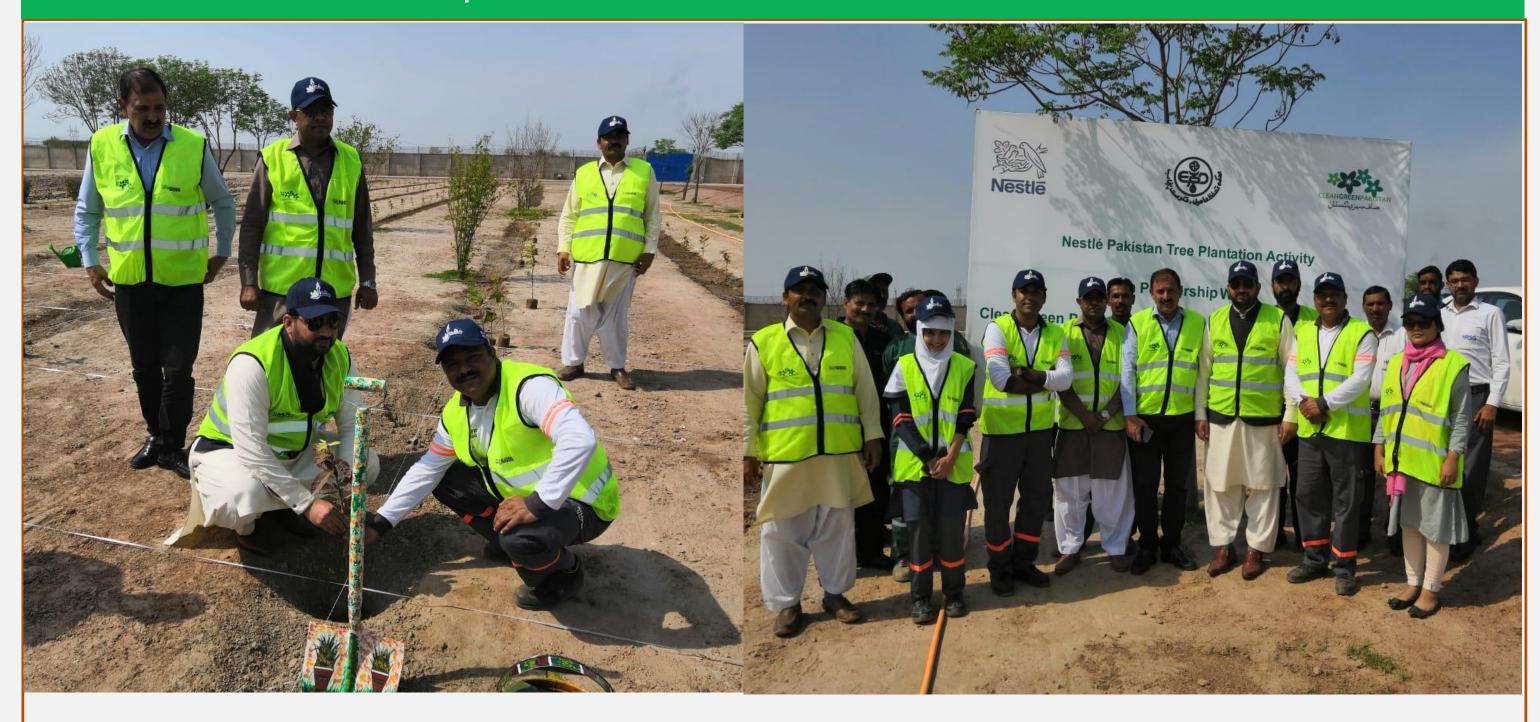

## April 2019 | Tree plantation activity at Highway (M&R) department khanewal in collaboration with EPA