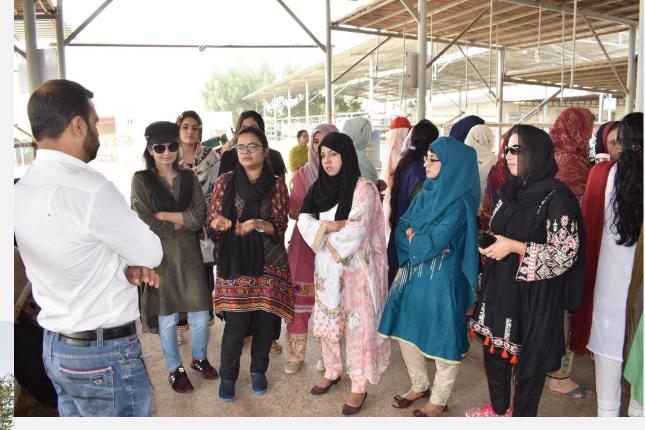

ewal with EPA Khanewal











### **April 2019 | Tree Plantation activity at Iqbal Cotton Factory**





























# Nestle

### April 2019 | Workshop at SKP on Energy and Water Conservation Ideas





# April 2019 | World Mother Earth Day- Protecting Our Species" organized at KBF with Director EPA, Director Mango Research Institute and officials from different industrial units

















### April 2019 | AWS Celebrations with Head of technical







## AWS & Water Awareness Session with KBF Shop floor teams















## Alliance For Water Stewardship Journey @ Nestlé KBF



### April 2019 | Tree Plantation Activity at Tehsil Headquarter Hospital











## Jul 2019 | Model from Scrap activity







## Female visit to Horizan Farm drip Irrigation













## Aug 2019 | Water Awareness with Community (World Water Week)















## Aug 2019 | Water leakage hunting Activity at Kabirwala (World Water Week)















## Aug 2019 | Poster Competition at Govt. Girls Elementary school (World Water Week)

















كنزى شعيب - آمنهان



# Oct 2019 | Plantation activity was conducted at Fazal Park Khanewal. Factory leadership with khanewal district management, EPA, community and journalist







## Oct 2019 | Tree Plantation & Distribution Activity- Nestlé Kabirwala Factory















### Dec 2019 | Water Awareness Session with Vocational center females









## Dec 2019 | Water Awareness session with KBF Security team







### Dec 2019 | Session with Industries







## Jan 2020 | Session with Community











#