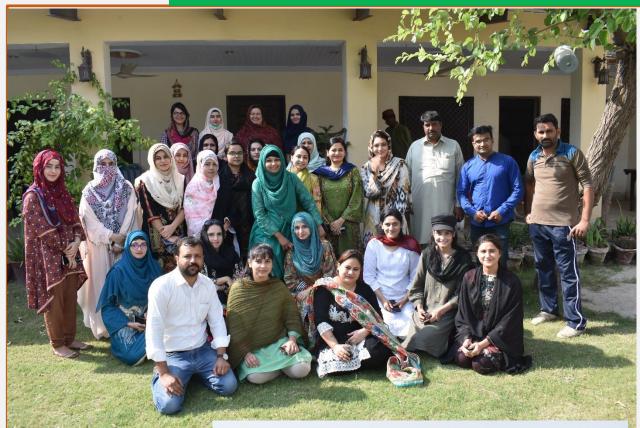

tal Khanewal with EPA Khanewal











### **April 2019 | Tree Plantation activity at Iqbal Cotton Factory**





























# Nestle

### April 2019 | Workshop at SKP on Energy and Water Conservation Ideas





# April 2019 | World Mother Earth Day- Protecting Our Species" organized at KBF with Director EPA, Director Mango Research Institute and officials from different industrial units

















### April 2019 | AWS Celebrations with Head of technical







## AWS & Water Awareness Session with KBF Shop floor teams















## Alliance For Water Stewardship Journey @ Nestlé KBF



### April 2019 | Tree Plantation Activity at Tehsil Headquarter Hospital











## Jul 2019 | Model from Scrap activity







## Female visit to Horizan Farm drip Irrigation













## Aug 2019 | Water Awareness with Community (World Water Week)















## Aug 2019 | Water leakage hunting Activity at Kabirwala (World Water Week)















## Aug 2019 | Poster Competition at Govt. Girls Elementary school (World Water Week)

















كنزى شعيب - آمنهان



# Oct 2019 | Plantation activity was conducted at Fazal Park Khanewal. Factory leadership with khanewal district management, EPA, community and journalist







## Oct 2019 | Tree Plantation & Distribution Activity- Nestlé Kabirwala Factory















### Dec 2019 | Water Awareness Session with Vocational center females









## Dec 2019 | Water Awareness session with KBF Security team







### Dec 2019 | Session with Industries







## Jan 2020 | Session with Community