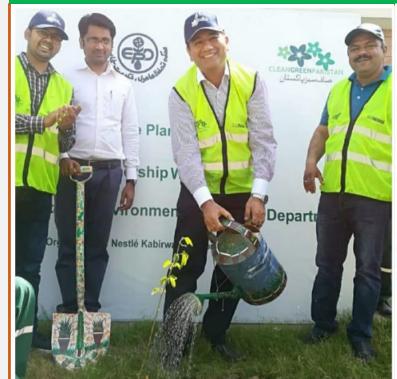

## April 2019 | Tree plantation activity at Highway (M&R) department khanewal in collaboration with EPA

### April 2019 | Tree plantation activity at DHQ Hospital Khanewal with EPA Khanewal