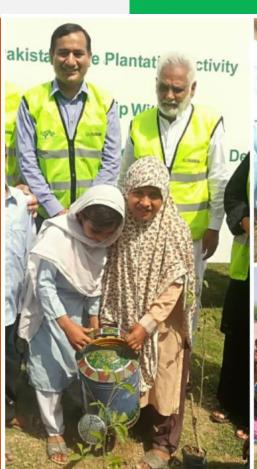

2019 | Water Awareness Quiz









# Nestle

## March 2019 | Tree Plantation with Govt. Officials @ KBF





## 22<sup>nd</sup> Of March 2019 | World Water Day – AWS Awareness & Celebrations by DCO Khanewal @ KBF













## 22<sup>nd</sup> Of March 2019 | World Water Day | Water Walk & Oath ceremony













## 22<sup>nd</sup> Of March 2019 | World Water Day | Session with Kids & Women on World water day













### March 2019 | Tree Plantation Activity at Horizon Farm









## April 2019 | Tree plantation activity at Highway (M&R) department khanewal in collaboration with EPA















### April 2019 | Tree plantation activity at DHQ Hospital Khanewal with EPA Khanewal











### **April 2019 | Tree Plantation activity at Iqbal Cotton Factory**





























# Nestle

### April 2019 | Workshop at SKP on Energy and Water Conservation Ideas





# April 2019 | World Mother Earth Day- Protecting Our Species" organized at KBF with Director EPA, Director Mango Research Institute and officials from different industrial units

















### April 2019 | AWS Celebrations with Head of technical







## AWS & Water Awareness Session with KBF Shop floor teams















## Alliance For Water Stewardship Journey @ Nestlé KBF



### April 2019 | Tree Plantation Activity at Tehsil Headquarter Hospital











## Jul 2019 | Model from Scrap activity







## Female visit to Horizan Farm drip Irrigation













## Aug 2019 | Water Awareness with Community (World Water Week)















## Aug 2019 | Water leakage hunting