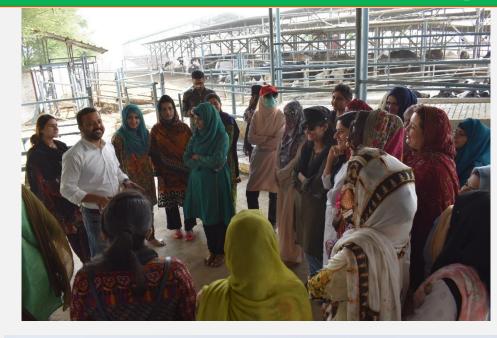

Khanewal with EPA Khanewal











### **April 2019 | Tree Plantation activity at Iqbal Cotton Factory**





























# Nestle

### April 2019 | Workshop at SKP on Energy and Water Conservation Ideas





# April 2019 | World Mother Earth Day- Protecting Our Species" organized at KBF with Director EPA, Director Mango Research Institute and officials from different industrial units

















### April 2019 | AWS Celebrations with Head of technical







## AWS & Water Awareness Session with KBF Shop floor teams















## Alliance For Water Stewardship Journey @ Nestlé KBF



### April 2019 | Tree Plantation Activity at Tehsil Headquarter Hospital











## Jul 2019 | Model from Scrap activity







## Female visit to Horizan Farm drip Irrigation













## Aug 2019 | Water Awareness with Community (World Water Week)















## Aug 2019 | Water leakage hunting Activity at Kabirwala (World Water Week)















## Aug 2019 | Poster Competition at Govt. Girls Elementary school (World Water Week)

















كنزى شعيب - آمنهان



# Oct 2019 | Plantation activity was conducted at Fazal Park Khanewal. Factory leadership with khanewal district management, EPA, community and journalist







## Oct 2019 | Tree Plantation & Distribution Activity- Nestlé Kabirwala Factory















### Dec 2019 | Water Awareness Session with Vocational center females









## Dec 2019 | Water Awareness session with KBF Security team







### Dec 2019 | Session with Industries







## Jan 2020 | Session with Community