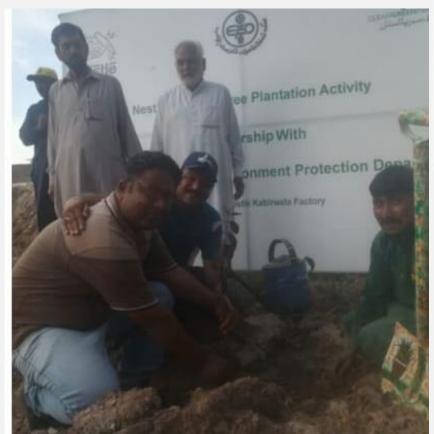

## April 2019 | Tree plantation activity at Highway (M&R) department khanewal in collaboration with EPA