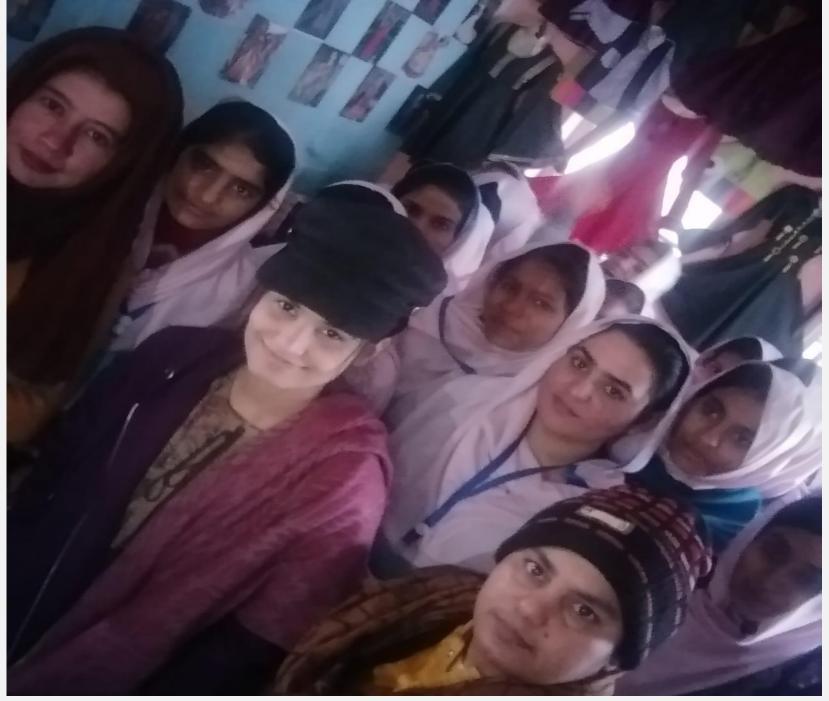

Tree Plantation Activity at Tehsil Headquarter Hospital











## Jul 2019 | Model from Scrap activity







## Female visit to Horizan Farm drip Irrigation













## Aug 2019 | Water Awareness with Community (World Water Week)















## Aug 2019 | Water leakage hunting Activity at Kabirwala (World Water Week)















## Aug 2019 | Poster Competition at Govt. Girls Elementary school (World Water Week)

















كنزى شعيب - آمنهان



# Oct 2019 | Plantation activity was conducted at Fazal Park Khanewal. Factory leadership with khanewal district management, EPA, community and journalist







## Oct 2019 | Tree Plantation & Distribution Activity- Nestlé Kabirwala Factory















### Dec 2019 | Water Awareness Session with Vocational center females









## Dec 2019 | Water Awareness session with KBF Security team







### Dec 2019 | Session with Industries







## Jan 2020 | Session with Community











# 

A Good Coach has to Learn how to Teach Less, So That More Can be Learned A Coach Brings People From Where They are ... to where They Want to be...