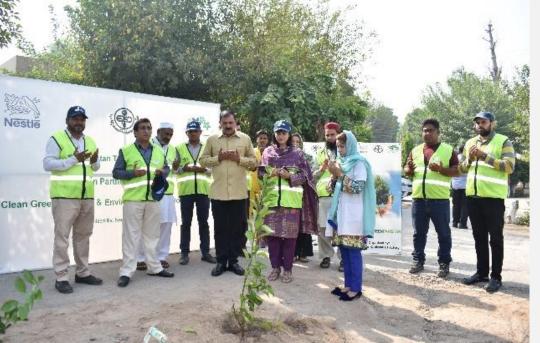

# Oct 2019 | Plantation activity was conducted at Fazal Park Khanewal. Factory leadership with khanewal district management, EPA, community and journalist