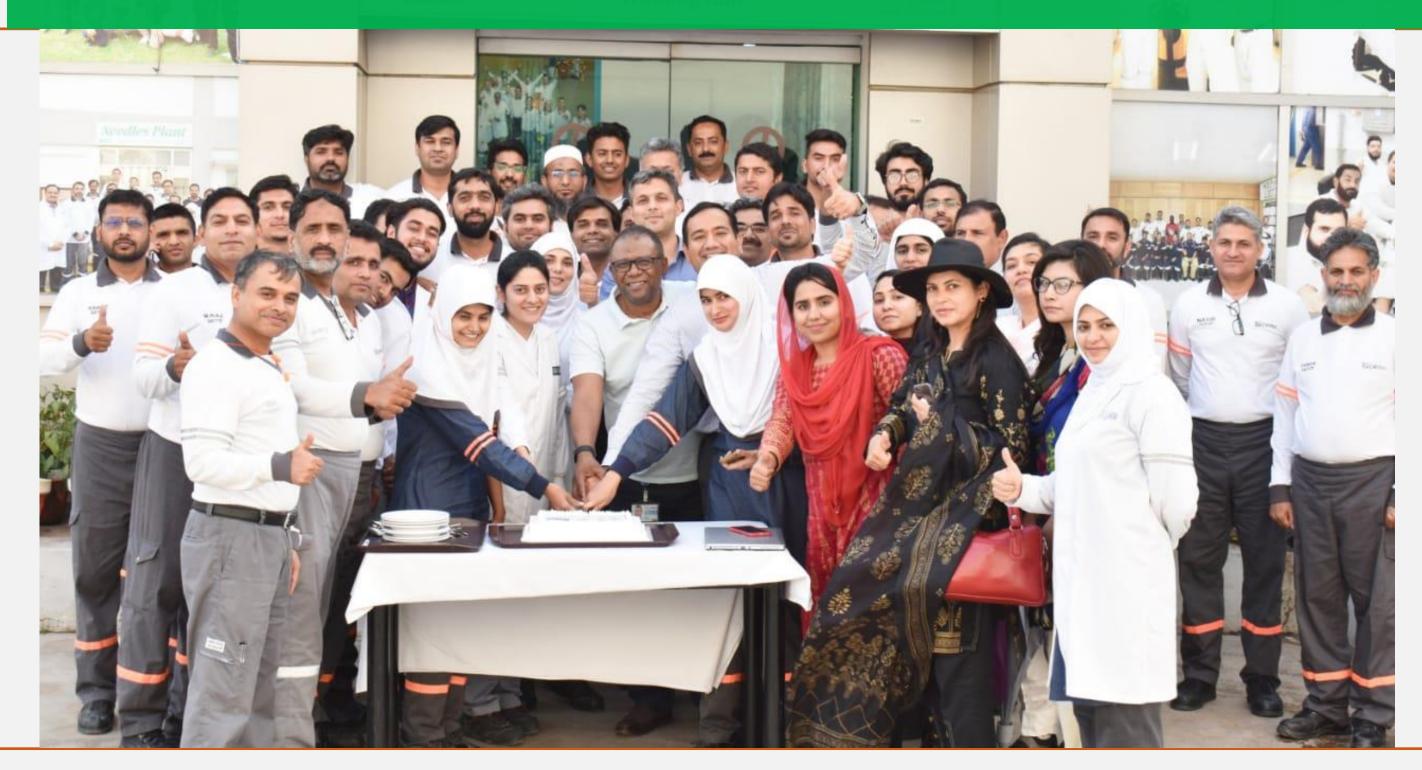

| World Water Day | Session with Kids & Women on World water day













### March 2019 | Tree Plantation Activity at Horizon Farm









## April 2019 | Tree plantation activity at Highway (M&R) department khanewal in collaboration with EPA















### April 2019 | Tree plantation activity at DHQ Hospital Khanewal with EPA Khanewal











### **April 2019 | Tree Plantation activity at Iqbal Cotton Factory**





























# Nestle

### April 2019 | Workshop at SKP on Energy and Water Conservation Ideas





# April 2019 | World Mother Earth Day- Protecting Our Species" organized at KBF with Director EPA, Director Mango Research Institute and officials from different industrial units

















### April 2019 | AWS Celebrations with Head of technical







## AWS & Water Awareness Session with KBF Shop floor teams















## Alliance For Water Stewardship Journey @ Nestlé KBF



### April 2019 | Tree Plantation Activity at Tehsil Headquarter Hospital











## Jul 2019 | Model from Scrap activity







## Female visit to Horizan Farm drip Irrigation













## Aug 2019 | Water Awareness with Community (World Water Week)















## Aug 2019 | Water leakage hunting Activity at Kabirwala (World Water Week)















## Aug 2019 | Poster Competition at Govt. Girls Elementary school (World Water Week)

















كنزى شعيب - آمنهان



# Oct 2019 | Plantation activity was conducted at Fazal Park Khanewal. Factory leadership with khanewal district management, EPA, community and journalist







## Oct 2019 |