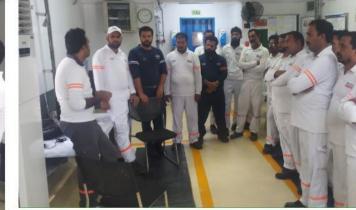

### March 2019 | Tree Plantation Activity at Horizon Farm









## April 2019 | Tree plantation activity at Highway (M&R) department khanewal in collaboration with EPA















### April 2019 | Tree plantation activity at DHQ Hospital Khanewal with EPA Khanewal











### **April 2019 | Tree Plantation activity at Iqbal Cotton Factory**





























# Nestle

### April 2019 | Workshop at SKP on Energy and Water Conservation Ideas





# April 2019 | World Mother Earth Day- Protecting Our Species" organized at KBF with Director EPA, Director Mango Research Institute and officials from different industrial units

















### April 2019 | AWS Celebrations with Head of technical







## AWS & Water Awareness Session with KBF Shop floor teams















## Alliance For Water Stewardship Journey @ Nestlé KBF



### April 2019 | Tree Plantation Activity at Tehsil Headquarter Hospital











## Jul 2019 | Model from Scrap activity







## Female visit to Horizan Farm drip Irrigation













## Aug 2019 | Water Awareness with Community (World Water Week)















## Aug 2019 | Water leakage hunting Activity at Kabirwala (World Water Week)















## Aug 2019 | Poster Competition at Govt. Girls Elementary school (World Water Week)

















كنزى شعيب - آمنهان



# Oct 2019 | Plantation activity was conducted at Fazal Park Khanewal. Factory leadership with khanewal district management, EPA, community and journalist







## Oct 2019 | Tree Plantation & Distribution Activity- Nestlé Kabirwala Factory