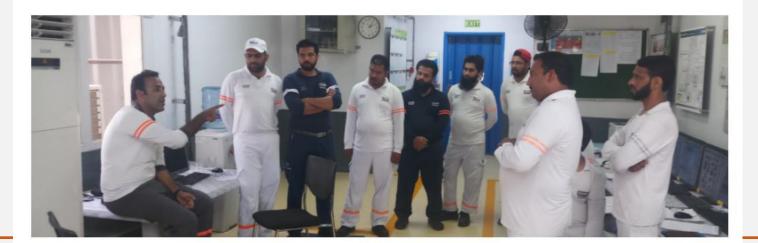

### March 2019 | Tree Plantation Activity at Horizon Farm









## April 2019 | Tree plantation activity at Highway (M&R) department khanewal in collaboration with EPA















### April 2019 | Tree plantation activity at DHQ Hospital Khanewal with EPA Khanewal











### **April 2019 | Tree Plantation activity at Iqbal Cotton Factory**





























# Nestle

### April 2019 | Workshop at SKP on Energy and Water Conservation Ideas





# April 2019 | World Mother Earth Day- Protecting Our Species" organized at KBF with Director EPA, Director Mango Research Institute and officials from different industrial units

















### April 2019 | AWS Celebrations with Head of technical







## AWS & Water Awareness Session with KBF Shop floor teams















## Alliance For Water Stewardship Journey @ Nestlé KBF



### April 2019 | Tree Plantation Activity at Tehsil Headquarter Hospital











## Jul 2019 | Model from Scrap activity







## Female visit to Horizan Farm drip Irrigation













## Aug 2019 | Water Awareness with Community (World Water Week)















## Aug 2019 | Water leakage hunting Activity at Kabirwala (World Water Week)















## Aug 2019 | Poster Competition at Govt. Girls Elementary school (World Water Week)

















كنزى شعيب - آمنهان



# Oct 2019 | Plantation activity was conducted at Fazal Park Khanewal. Factory leadership with khanewal district management, EPA, community and journalist







## Oct 2019 | Tree Plantation & Distribution Activity- Nestlé Kabirwala Factory