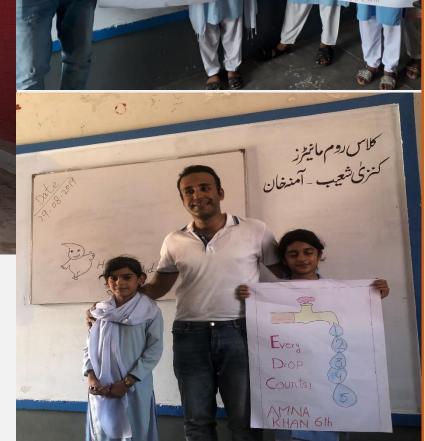

## Aug 2019 | Poster Competition at Govt. Girls Elementary school (World Water Week)

كنزى شعيب - آمنهان