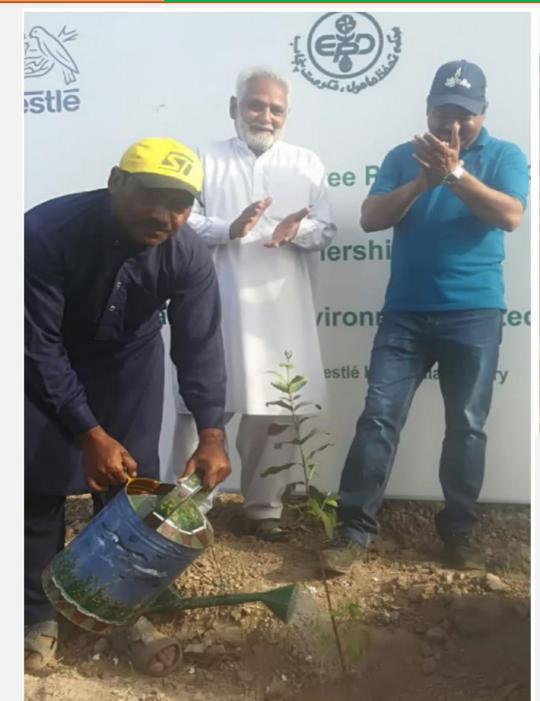

## March 2019 | Water Awareness Quiz









# Nestle

## March 2019 | Tree Plantation with Govt. Officials @ KBF





## 22<sup>nd</sup> Of March 2019 | World Water Day – AWS Awareness & Celebrations by DCO Khanewal @ KBF













## 22<sup>nd</sup> Of March 2019 | World Water Day | Water Walk & Oath ceremony













## 22<sup>nd</sup> Of March 2019 | World Water Day | Session with Kids & Women on World water day













### March 2019 | Tree Plantation Activity at Horizon Farm









## April 2019 | Tree plantation activity at Highway (M&R) department khanewal in collaboration with EPA















### April 2019 | Tree plantation activity at DHQ Hospital Khanewal with EPA Khanewal











### **April 2019 | Tree Plantation activity at Iqbal Cotton Factory**





























# Nestle

### April 2019 | Workshop at SKP on Energy and Water Conservation Ideas





# April 2019 | World Mother Earth Day- Protecting Our Species" organized at KBF with Director EPA, Director Mango Research Institute and officials from different industrial units

















### April 2019 | AWS Celebrations with Head of technical







## AWS & Water Awareness Session with KBF Shop floor teams















## Alliance For Water Stewardship Journey @ Nestlé KBF



### April 2019 | Tree Plantation Activity at Tehsil Headquarter Hospital











## Jul 2019 | Model from Scrap activity







## Female visit to Horizan Farm drip Irrigation













## Aug 2019 | Water Awareness with Community (World Water Week)















## Aug 2019 | Water le