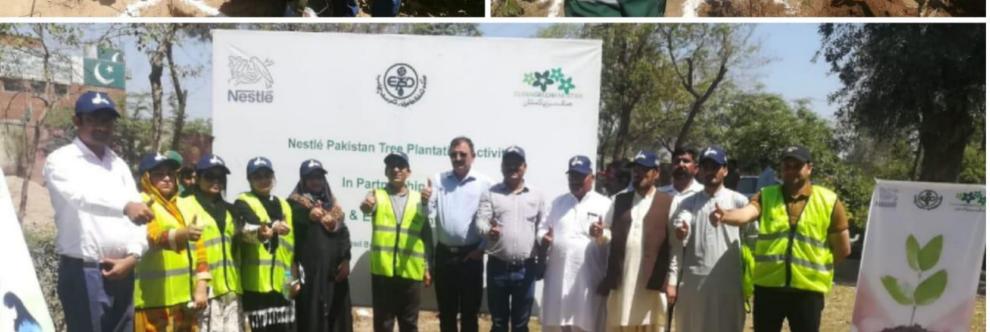

nitoring of Water Quality

Installation in ECO Taps

Keep Filtration plants clean





### Feb 2019 | Water Workshop

"Water is a gift from the creator, Protect it! Respect it!"





## March 2019 | Water Awareness Quiz









# Nestle

## March 2019 | Tree Plantation with Govt. Officials @ KBF





## 22<sup>nd</sup> Of March 2019 | World Water Day – AWS Awareness & Celebrations by DCO Khanewal @ KBF













## 22<sup>nd</sup> Of March 2019 | World Water Day | Water Walk & Oath ceremony













## 22<sup>nd</sup> Of March 2019 | World Water Day | Session with Kids & Women on World water day













### March 2019 | Tree Plantation Activity at Horizon Farm









## April 2019 | Tree plantation activity at Highway (M&R) department khanewal in collaboration with EPA















### April 2019 | Tree plantation activity at DHQ Hospital Khanewal with EPA Khanewal











### **April 2019 | Tree Plantation activity at Iqbal Cotton Factory**





























# Nestle

### April 2019 | Workshop at SKP on Energy and Water Conservation Ideas





# April 2019 | World Mother Earth Day- Protecting Our Species" organized at KBF with Director EPA, Director Mango Research Institute and officials from different industrial units

















### April 2019 | AWS Celebrations with Head of technical







## AWS & Water Awareness Session with KBF Shop floor teams















## Alliance For Water Stewardship Journey @ Nestlé KBF



### April 2019 | Tree Plantation Activity at Tehsil Headquarter Hospital











## Jul 2019 | Model from Scrap a