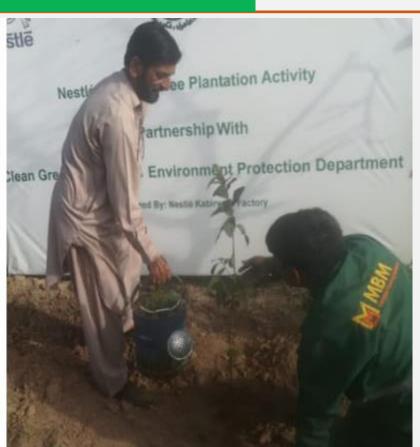

## April 2019 | Tree plantation activity at Highway (M&R) department khanewal in collaboration with EPA