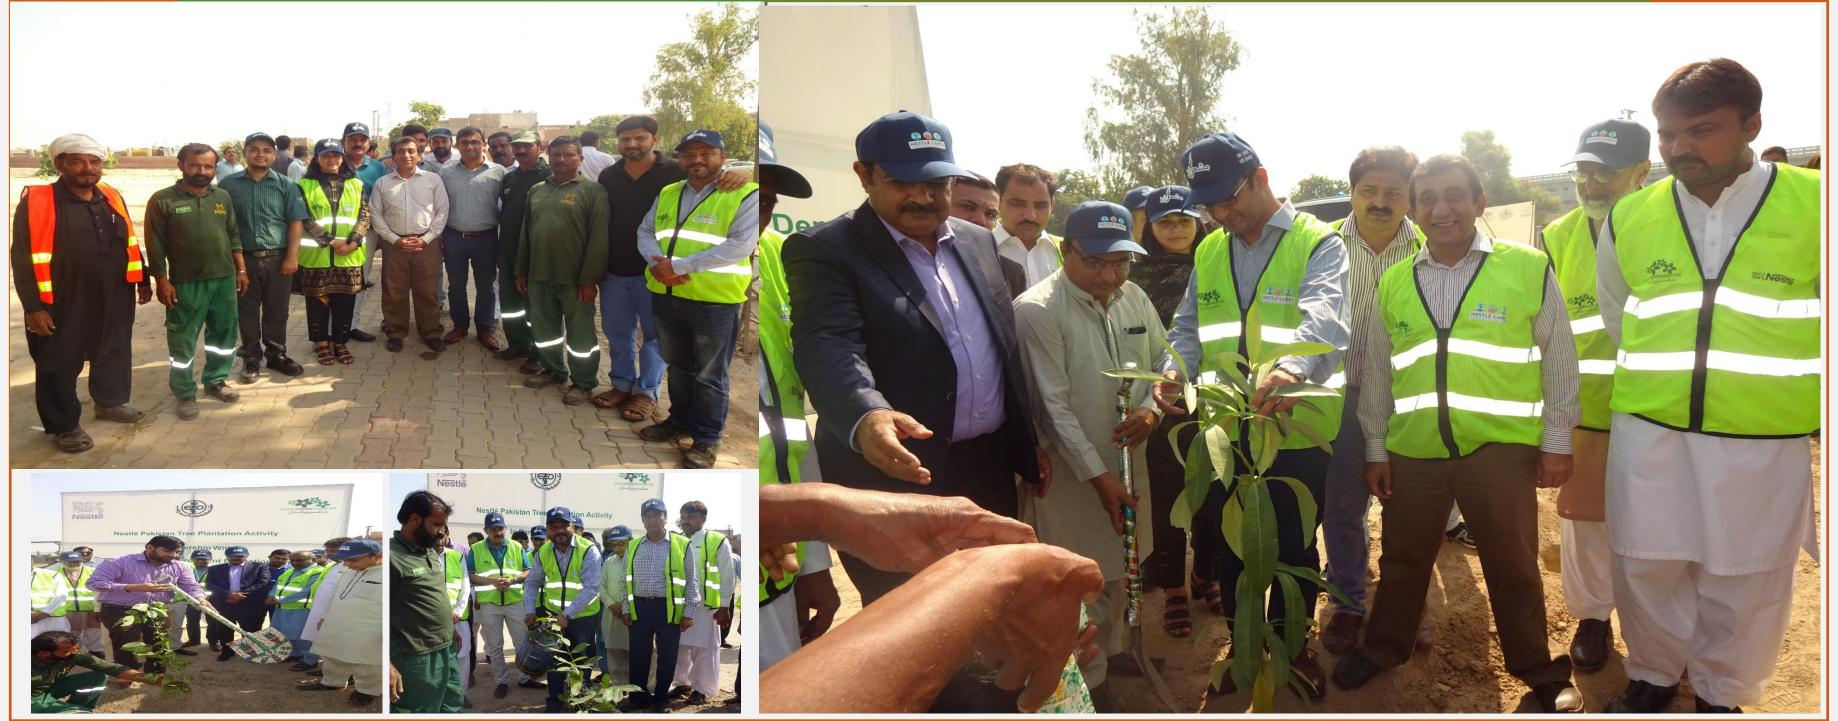

ad of technical







## AWS & Water Awareness Session with KBF Shop floor teams















## Alliance For Water Stewardship Journey @ Nestlé KBF



### April 2019 | Tree Plantation Activity at Tehsil Headquarter Hospital











## Jul 2019 | Model from Scrap activity







## Female visit to Horizan Farm drip Irrigation













## Aug 2019 | Water Awareness with Community (World Water Week)















## Aug 2019 | Water leakage hunting Activity at Kabirwala (World Water Week)















## Aug 2019 | Poster Competition at Govt. Girls Elementary school (World Water Week)

















كنزى شعيب - آمنهان



# Oct 2019 | Plantation activity was conducted at Fazal Park Khanewal. Factory leadership with khanewal district management, EPA, community and journalist







## Oct 2019 | Tree Plantation & Distribution Activity- Nestlé Kabirwala Factory















### Dec 2019 | Water Awareness Session with Vocational center females









## Dec 2019 | Water Awareness session with KBF Security team







### Dec 2019 | Session with Industries







## Jan 2020 | Session with Community











# 

A Good Coach has to Learn how to Teach Less, So That More Can be Learned A Coach Brings People From Where They are ... to where They Want to be...