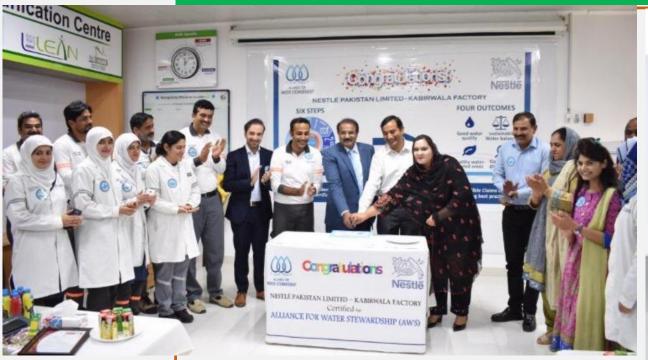

, industry and citizens required

Uninterrupted water supply

Collective conservation efforts

Best water management practices to be implemented

Water conservation

Sensible domestic use of water

Sustainable operation of drinking water filtration plants

Education and awareness of water challenges and solutions through proper channels.

Deeper Boring of wells

Install new pipelines

Monitoring of Water Quality

Installation in ECO Taps

Keep Filtration plants clean





### Feb 2019 | Water Workshop

"Water is a gift from the creator, Protect it! Respect it!"





## March 2019 | Water Awareness Quiz









# Nestle

## March 2019 | Tree Plantation with Govt. Officials @ KBF





## 22<sup>nd</sup> Of March 2019 | World Water Day – AWS Awareness & Celebrations by DCO Khanewal @ KBF













## 22<sup>nd</sup> Of March 2019 | World Water Day | Water Walk & Oath ceremony













## 22<sup>nd</sup> Of March 2019 | World Water Day | Session with Kids & Women on World water day













### March 2019 | Tree Plantation Activity at Horizon Farm









## April 2019 | Tree plantation activity at Highway (M&R) department khanewal in collaboration with EPA















### April 2019 | Tree plantation activity at DHQ Hospital Khanewal with EPA Khanewal











### **April 2019 | Tree Plantation activity at Iqbal Cotton Factory**





























# Nestle

### April 2019 | Workshop at SKP on Energy and Water Conservation Ideas





# April 2019 | World Mother Earth Day- Protecting Our Species" organized at KBF with Director EPA, Director Mango Rese