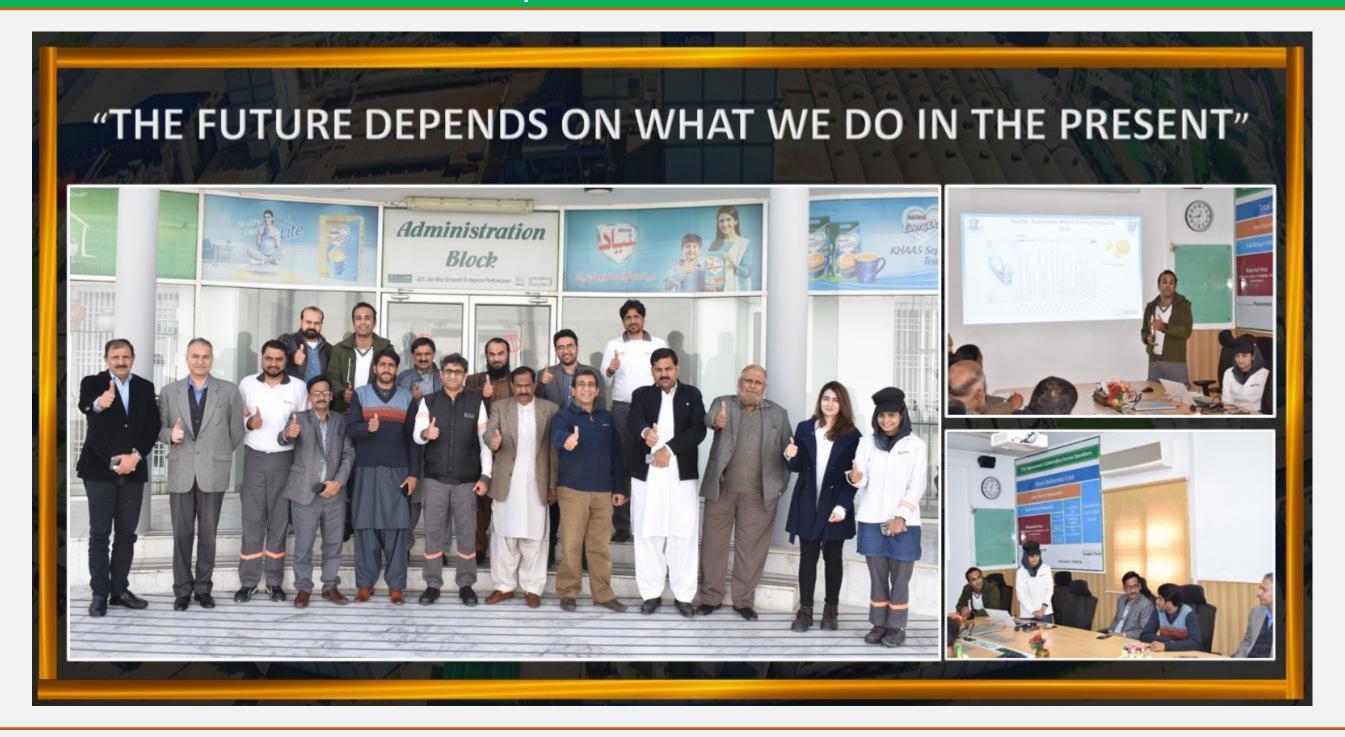

## Female visit to Horizan Farm drip Irrigation













## Aug 2019 | Water Awareness with Community (World Water Week)















## Aug 2019 | Water leakage hunting Activity at Kabirwala (World Water Week)















## Aug 2019 | Poster Competition at Govt. Girls Elementary school (World Water Week)

















كنزى شعيب - آمنهان



# Oct 2019 | Plantation activity was conducted at Fazal Park Khanewal. Factory leadership with khanewal district management, EPA, community and journalist







## Oct 2019 | Tree Plantation & Distribution Activity- Nestlé Kabirwala Factory















### Dec 2019 | Water Awareness Session with Vocational center females









## Dec 2019 | Water Awareness session with KBF Security team







### Dec 2019 | Session with Industries







## Jan 2020 | Session with Community











# 

A Good Coach has to Learn how to Teach Less, So That More Can be Learned A Coach Brings People From Where They are ... to where They Want to be...