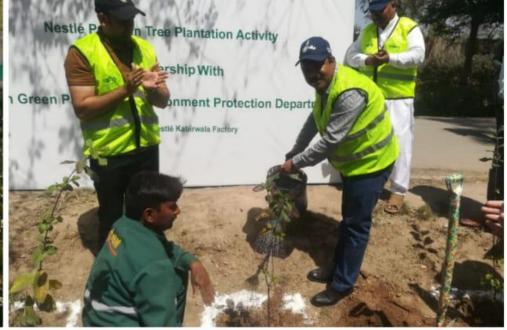

Monitoring of Water Quality

Installation in ECO Taps

Keep Filtration plants clean





### Feb 2019 | Water Workshop

"Water is a gift from the creator, Protect it! Respect it!"





## March 2019 | Water Awareness Quiz









# Nestle

## March 2019 | Tree Plantation with Govt. Officials @ KBF





## 22<sup>nd</sup> Of March 2019 | World Water Day – AWS Awareness & Celebrations by DCO Khanewal @ KBF













## 22<sup>nd</sup> Of March 2019 | World Water Day | Water Walk & Oath ceremony













## 22<sup>nd</sup> Of March 2019 | World Water Day | Session with Kids & Women on World water day













### March 2019 | Tree Plantation Activity at Horizon Farm









## April 2019 | Tree plantation activity at Highway (M&R) department khanewal in collaboration with EPA















### April 2019 | Tree plantation activity at DHQ Hospital Khanewal with EPA Khanewal











### **April 2019 | Tree Plantation activity at Iqbal Cotton Factory**





























# Nestle

### April 2019 | Workshop at SKP on Energy and Water Conservation Ideas





# April 2019 | World Mother Earth Day- Protecting Our Species" organized at KBF with Director EPA, Director Mango Research Institute and officials from different industrial units

















### April 2019 | AWS Celebrations with Head of technical







## AWS & Water Awareness Session with KBF Shop floor teams















## Alliance For Water Stewardship Journey @ Nestlé KBF



### April 2019 | Tree Plantation Activity at Tehsil Headquarter Hospital











## Jul 2019 | Model from Scrap