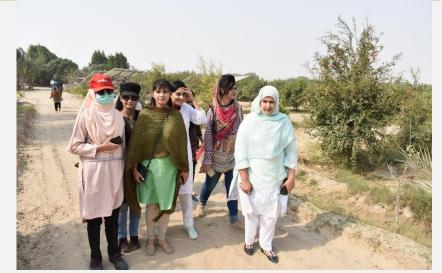

l Khanewal with EPA Khanewal











### **April 2019 | Tree Plantation activity at Iqbal Cotton Factory**





























# Nestle

### April 2019 | Workshop at SKP on Energy and Water Conservation Ideas





# April 2019 | World Mother Earth Day- Protecting Our Species" organized at KBF with Director EPA, Director Mango Research Institute and officials from different industrial units

















### April 2019 | AWS Celebrations with Head of technical







## AWS & Water Awareness Session with KBF Shop floor teams















## Alliance For Water Stewardship Journey @ Nestlé KBF



### April 2019 | Tree Plantation Activity at Tehsil Headquarter Hospital











## Jul 2019 | Model from Scrap activity







## Female visit to Horizan Farm drip Irrigation













## Aug 2019 | Water Awareness with Community (World Water Week)















## Aug 2019 | Water leakage hunting Activity at Kabirwala (World Water Week)















## Aug 2019 | Poster Competition at Govt. Girls Elementary school (World Water Week)

















كنزى شعيب - آمنهان



# Oct 2019 | Plantation activity was conducted at Fazal Park Khanewal. Factory leadership with khanewal district management, EPA, community and journalist







## Oct 2019 | Tree Plantation & Distribution Activity- Nestlé Kabirwala Factory















### Dec 2019 | Water Awareness Session with Vocational center females









## Dec 2019 | Water Awareness session with KBF Security team







### Dec 2019 | Session with Industries







## Jan 2020 | Session with Community