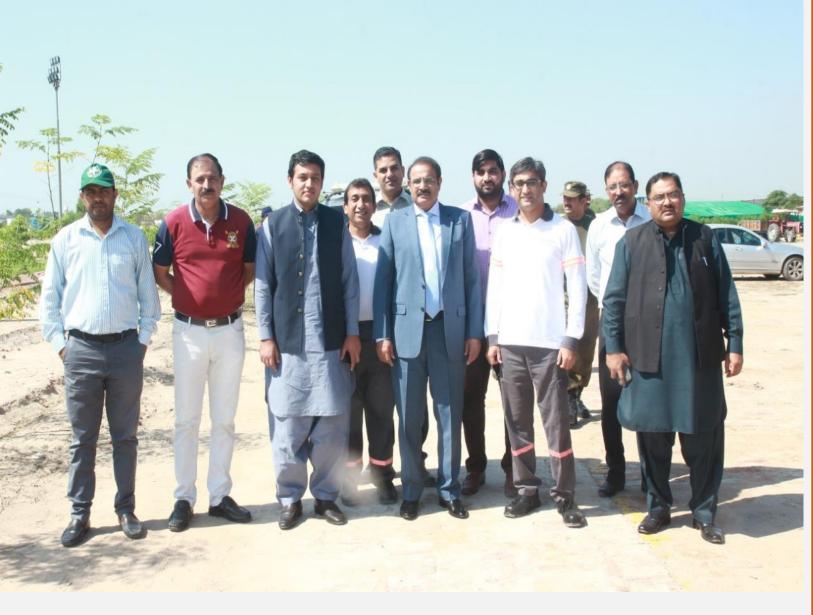

# Oct 2019 | Plantation activity was conducted at Fazal Park Khanewal. Factory leadership with khanewal district management, EPA, community and journalist