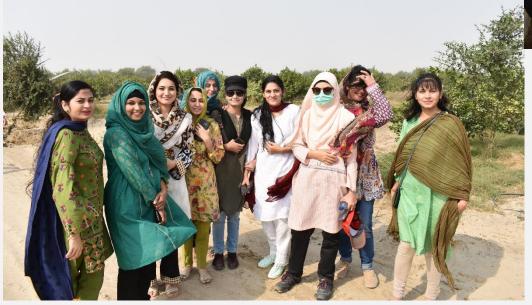

anewal with EPA Khanewal











### **April 2019 | Tree Plantation activity at Iqbal Cotton Factory**





























# Nestle

### April 2019 | Workshop at SKP on Energy and Water Conservation Ideas





# April 2019 | World Mother Earth Day- Protecting Our Species" organized at KBF with Director EPA, Director Mango Research Institute and officials from different industrial units

















### April 2019 | AWS Celebrations with Head of technical







## AWS & Water Awareness Session with KBF Shop floor teams















## Alliance For Water Stewardship Journey @ Nestlé KBF



### April 2019 | Tree Plantation Activity at Tehsil Headquarter Hospital











## Jul 2019 | Model from Scrap activity







## Female visit to Horizan Farm drip Irrigation













## Aug 2019 | Water Awareness with Community (World Water Week)















## Aug 2019 | Water leakage hunting Activity at Kabirwala (World Water Week)















## Aug 2019 | Poster Competition at Govt. Girls Elementary school (World Water Week)

















كنزى شعيب - آمنهان



# Oct 2019 | Plantation activity was conducted at Fazal Park Khanewal. Factory leadership with khanewal district management, EPA, community and journalist







## Oct 2019 | Tree Plantation & Distribution Activity- Nestlé Kabirwala Factory















### Dec 2019 | Water Awareness Session with Vocational center females









## Dec 2019 | Water Awareness session with KBF Security team







### Dec 2019 | Session with Industries







## Jan 2020 | Session with Community











#