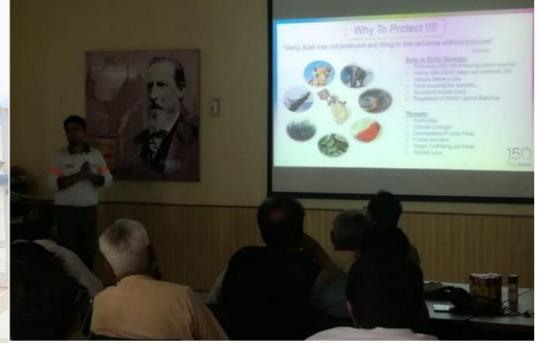

# April 2019 | World Mother Earth Day- Protecting Our Species" organized at KBF with Director EPA, Director Mango Research Institute and officials from different industrial units