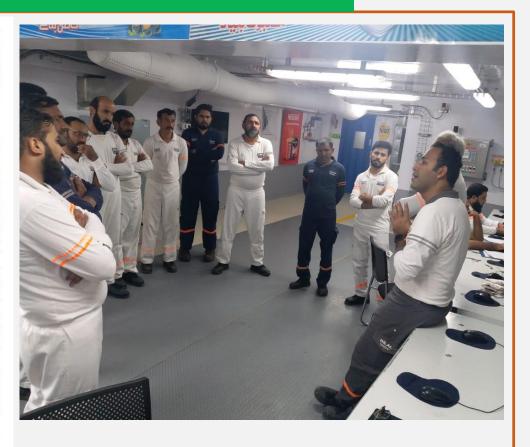

### March 2019 | Tree Plantation Activity at Horizon Farm









## April 2019 | Tree plantation activity at Highway (M&R) department khanewal in collaboration with EPA















### April 2019 | Tree plantation activity at DHQ Hospital Khanewal with EPA Khanewal











### **April 2019 | Tree Plantation activity at Iqbal Cotton Factory**





























# Nestle

### April 2019 | Workshop at SKP on Energy and Water Conservation Ideas





# April 2019 | World Mother Earth Day- Protecting Our Species" organized at KBF with Director EPA, Director Mango Research Institute and officials from different industrial units

















### April 2019 | AWS Celebrations with Head of technical







## AWS & Water Awareness Session with KBF Shop floor teams















## Alliance For Water Stewardship Journey @ Nestlé KBF



### April 2019 | Tree Plantation Activity at Tehsil Headquarter Hospital











## Jul 2019 | Model from Scrap activity







## Female visit to Horizan Farm drip Irrigation













## Aug 2019 | Water Awareness with Community (World Water Week)















## Aug 2019 | Water leakage hunting Activity at Kabirwala (World Water Week)















## Aug 2019 | Poster Competition at Govt. Girls Elementary school (World Water Week)

















كنزى شعيب - آمنهان



# Oct 2019 | Plantation activity was conducted at Fazal Park Khanewal. Factory leadership with khanewal district management, EPA, community and journalist







## Oct 2019 | Tree Plantation & Distribution Activity- Nestlé Kabirwala Factory