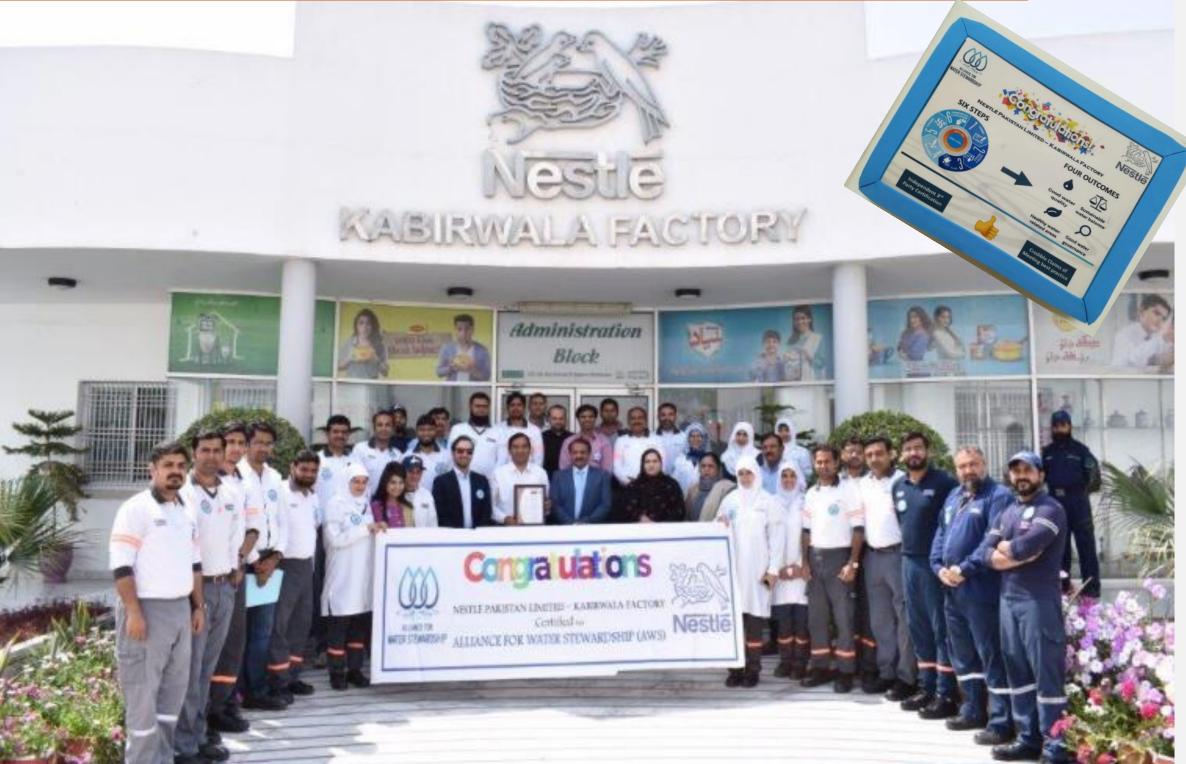

dustry and citizens required

Uninterrupted water supply

Collective conservation efforts

Best water management practices to be implemented

Water conservation

Sensible domestic use of water

Sustainable operation of drinking water filtration plants

Education and awareness of water challenges and solutions through proper channels.

Deeper Boring of wells

Install new pipelines

Monitoring of Water Quality

Installation in ECO Taps

Keep Filtration plants clean





### Feb 2019 | Water Workshop

"Water is a gift from the creator, Protect it! Respect it!"





## March 2019 | Water Awareness Quiz









# Nestle

## March 2019 | Tree Plantation with Govt. Officials @ KBF





## 22<sup>nd</sup> Of March 2019 | World Water Day – AWS Awareness & Celebrations by DCO Khanewal @ KBF













## 22<sup>nd</sup> Of March 2019 | World Water Day | Water Walk & Oath ceremony













## 22<sup>nd</sup> Of March 2019 | World Water Day | Session with Kids & Women on World water day













### March 2019 | Tree Plantation Activity at Horizon Farm









## April 2019 | Tree plantation activity at Highway (M&R) department khanewal in collaboration with EPA















### April 2019 | Tree plantation activity at DHQ Hospital Khanewal with EPA Khanewal











### **April 2019 | Tree Plantation activity at Iqbal Cotton Factory**





























# Nestle

### April 2019 | Workshop at SKP on Energy and Water Conservation Ideas





# April 2019 | World Mother Earth Day- Protecting Our Species" organized at KBF with Director EPA, Director Mango Research