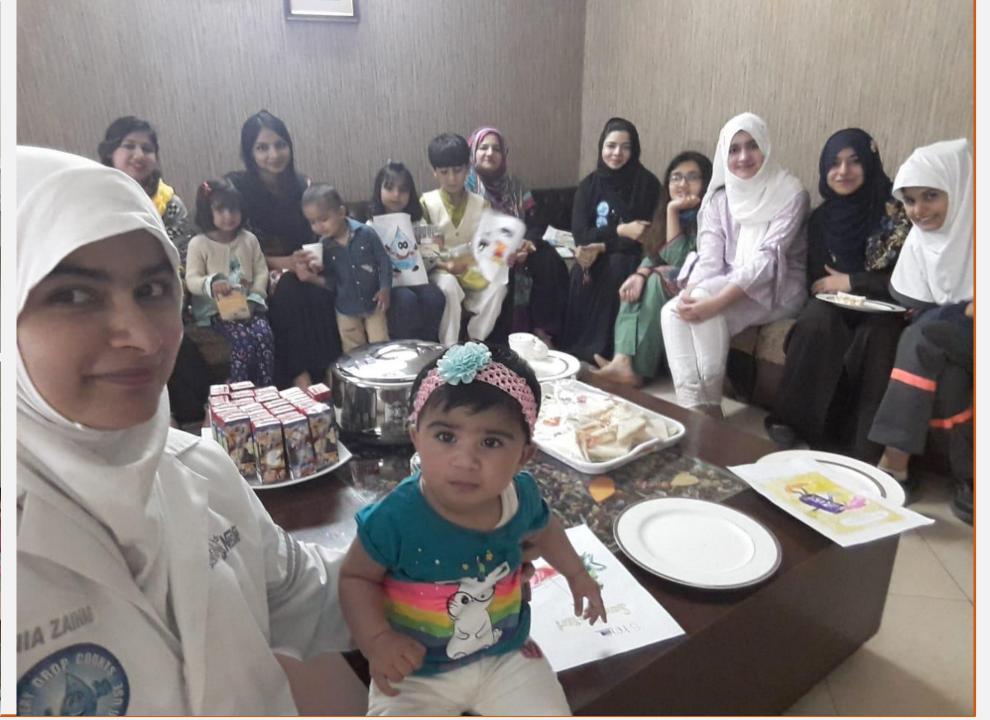

e operation of drinking water filtration plants

Education and awareness of water challenges and solutions through proper channels.

Deeper Boring of wells

Install new pipelines

Monitoring of Water Quality

Installation in ECO Taps

Keep Filtration plants clean





### Feb 2019 | Water Workshop

"Water is a gift from the creator, Protect it! Respect it!"





## March 2019 | Water Awareness Quiz









# Nestle

## March 2019 | Tree Plantation with Govt. Officials @ KBF





## 22<sup>nd</sup> Of March 2019 | World Water Day – AWS Awareness & Celebrations by DCO Khanewal @ KBF













## 22<sup>nd</sup> Of March 2019 | World Water Day | Water Walk & Oath ceremony













## 22<sup>nd</sup> Of March 2019 | World Water Day | Session with Kids & Women on World water day













### March 2019 | Tree Plantation Activity at Horizon Farm









## April 2019 | Tree plantation activity at Highway (M&R) department khanewal in collaboration with EPA















### April 2019 | Tree plantation activity at DHQ Hospital Khanewal with EPA Khanewal











### **April 2019 | Tree Plantation activity at Iqbal Cotton Factory**





























# Nestle

### April 2019 | Workshop at SKP on Energy and Water Conservation Ideas





# April 2019 | World Mother Earth Day- Protecting Our Species" organized at KBF with Director EPA, Director Mango Research Institute and officials from different industrial units

















### April 2019 | AWS Celebrations with Head of technical







## AWS & Water Awareness Session with KBF Shop floor teams