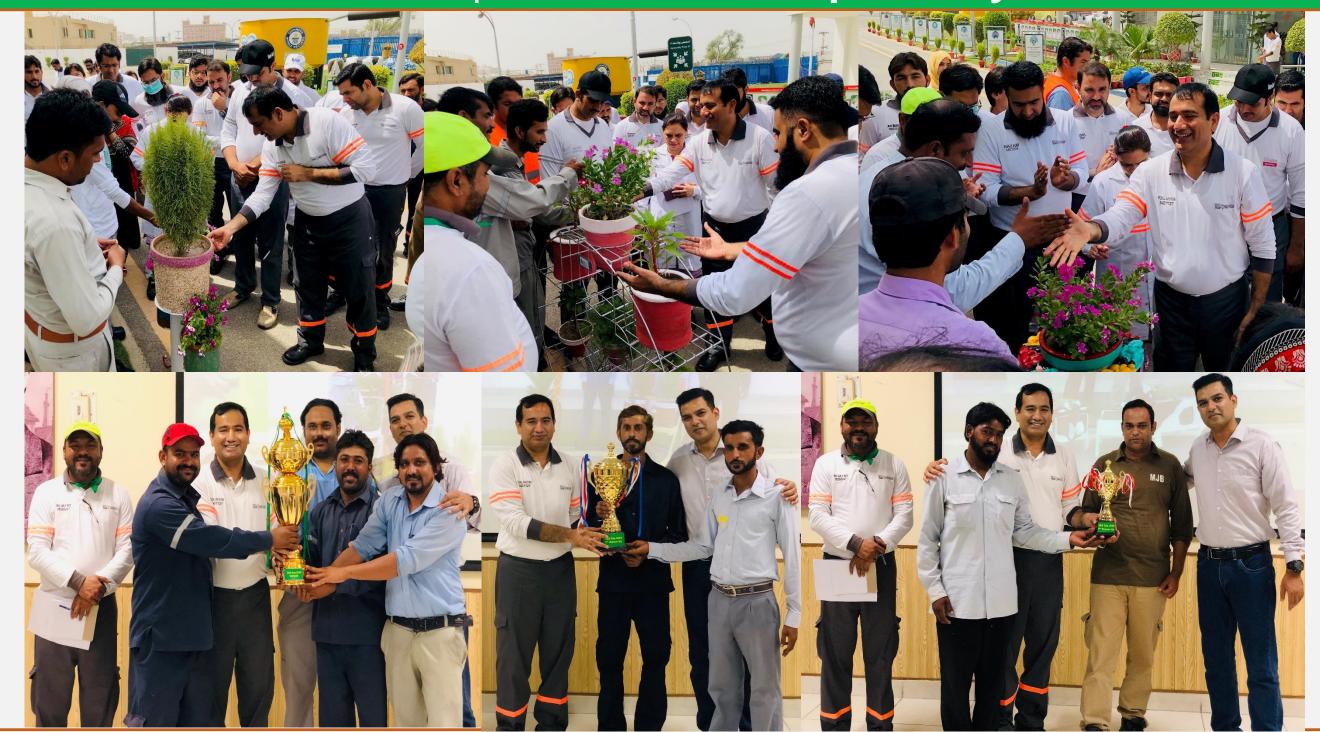

# Oct 2019 | Plantation activity was conducted at Fazal Park Khanewal. Factory leadership with khanewal district management, EPA, community and journalist