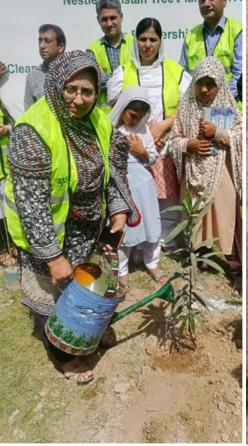

Water Awareness Quiz









# Nestle

## March 2019 | Tree Plantation with Govt. Officials @ KBF





## 22<sup>nd</sup> Of March 2019 | World Water Day – AWS Awareness & Celebrations by DCO Khanewal @ KBF













## 22<sup>nd</sup> Of March 2019 | World Water Day | Water Walk & Oath ceremony













## 22<sup>nd</sup> Of March 2019 | World Water Day | Session with Kids & Women on World water day













### March 2019 | Tree Plantation Activity at Horizon Farm









## April 2019 | Tree plantation activity at Highway (M&R) department khanewal in collaboration with EPA















### April 2019 | Tree plantation activity at DHQ Hospital Khanewal with EPA Khanewal











### **April 2019 | Tree Plantation activity at Iqbal Cotton Factory**





























# Nestle

### April 2019 | Workshop at SKP on Energy and Water Conservation Ideas





# April 2019 | World Mother Earth Day- Protecting Our Species" organized at KBF with Director EPA, Director Mango Research Institute and officials from different industrial units

















### April 2019 | AWS Celebrations with Head of technical







## AWS & Water Awareness Session with KBF Shop floor teams















## Alliance For Water Stewardship Journey @ Nestlé KBF



### April 2019 | Tree Plantation Activity at Tehsil Headquarter Hospital











## Jul 2019 | Model from Scrap activity







## Female visit to Horizan Farm drip Irrigation













## Aug 2019 | Water Awareness with Community (World Water Week)















## Aug 2019 | Water leakage hunting Activity