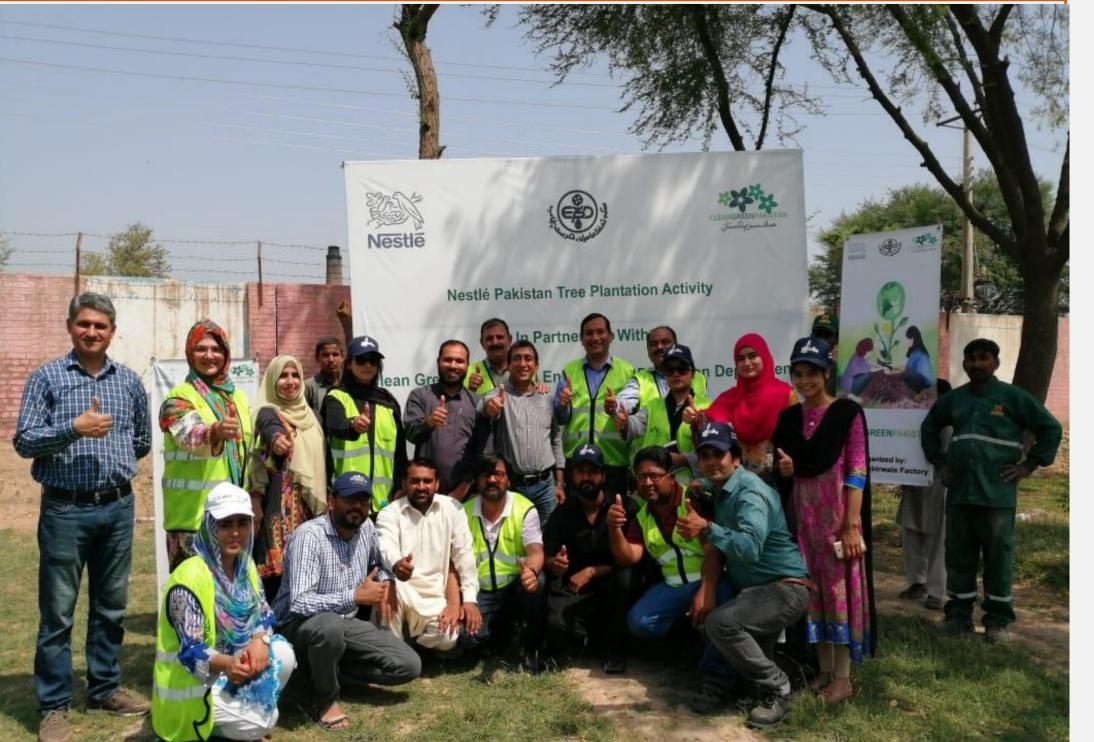

## April 2019 | Tree plantation activity at Highway (M&R) department khanewal in collaboration with EPA