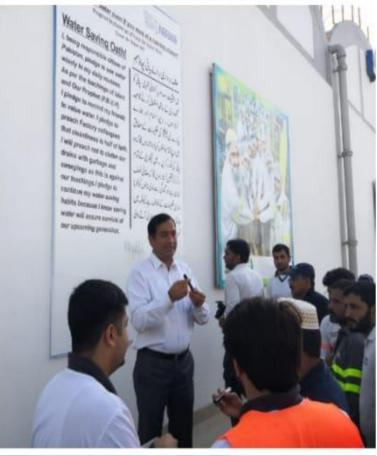

Best water management practices to be implemented

Water conservation

Sensible domestic use of water

Sustainable operation of drinking water filtration plants

Education and awareness of water challenges and solutions through proper channels.

Deeper Boring of wells

Install new pipelines

Monitoring of Water Quality

Installation in ECO Taps

Keep Filtration plants clean





### Feb 2019 | Water Workshop

"Water is a gift from the creator, Protect it! Respect it!"





## March 2019 | Water Awareness Quiz









# Nestle

## March 2019 | Tree Plantation with Govt. Officials @ KBF





## 22<sup>nd</sup> Of March 2019 | World Water Day – AWS Awareness & Celebrations by DCO Khanewal @ KBF













## 22<sup>nd</sup> Of March 2019 | World Water Day | Water Walk & Oath ceremony













## 22<sup>nd</sup> Of March 2019 | World Water Day | Session with Kids & Women on World water day













### March 2019 | Tree Plantation Activity at Horizon Farm









## April 2019 | Tree plantation activity at Highway (M&R) department khanewal in collaboration with EPA















### April 2019 | Tree plantation activity at DHQ Hospital Khanewal with EPA Khanewal











### **April 2019 | Tree Plantation activity at Iqbal Cotton Factory**





























# Nestle

### April 2019 | Workshop at SKP on Energy and Water Conservation Ideas





# April 2019 | World Mother Earth Day- Protecting Our Species" organized at KBF with Director EPA, Director Mango Research Institute and officials from different industrial units

















### April 2019