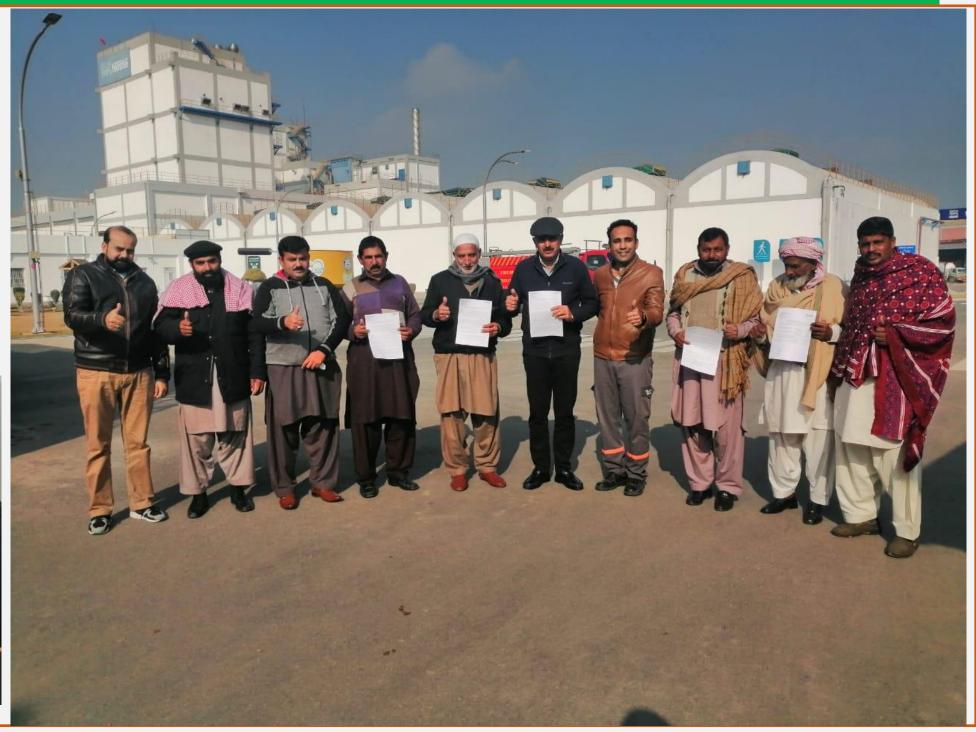

## Aug 2019 | Water Awareness with Community (World Water Week)















## Aug 2019 | Water leakage hunting Activity at Kabirwala (World Water Week)















## Aug 2019 | Poster Competition at Govt. Girls Elementary school (World Water Week)

















كنزى شعيب - آمنهان



# Oct 2019 | Plantation activity was conducted at Fazal Park Khanewal. Factory leadership with khanewal district management, EPA, community and journalist







## Oct 2019 | Tree Plantation & Distribution Activity- Nestlé Kabirwala Factory















### Dec 2019 | Water Awareness Session with Vocational center females









## Dec 2019 | Water Awareness session with KBF Security team







### Dec 2019 | Session with Industries







## Jan 2020 | Session with Community











# 

A Good Coach has to Learn how to Teach Less, So That More Can be Learned A Coach Brings People From Where They are ... to where They Want to be...