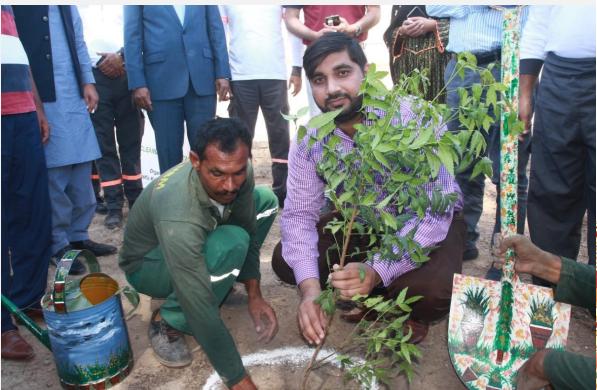

# Oct 2019 | Plantation activity was conducted at Fazal Park Khanewal. Factory leadership with khanewal district management, EPA, community and journalist

## Oct 2019 | Tree Plantation & Distribution Activity- Nestlé Kabirwala Factory