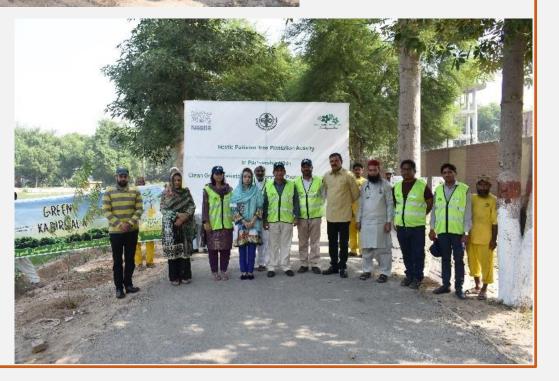

# Oct 2019 | Plantation activity was conducted at Fazal Park Khanewal. Factory leadership with khanewal district management, EPA, community and journalist