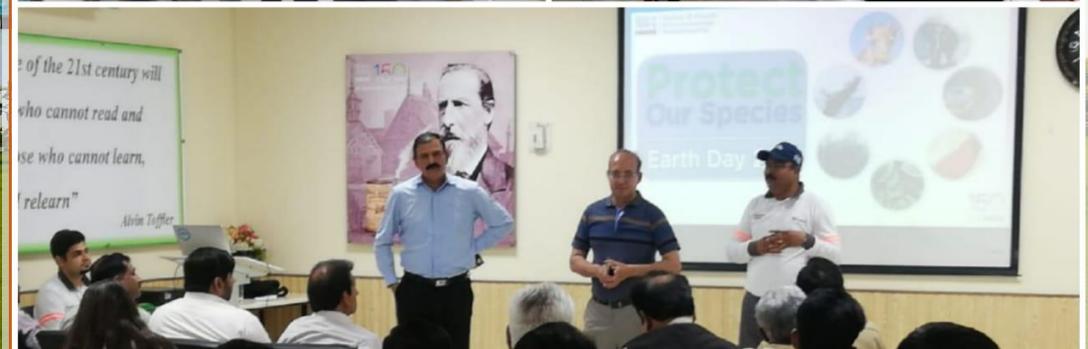

# April 2019 | World Mother Earth Day- Protecting Our Species" organized at KBF with Director EPA, Director Mango Research Institute and officials from different industrial units