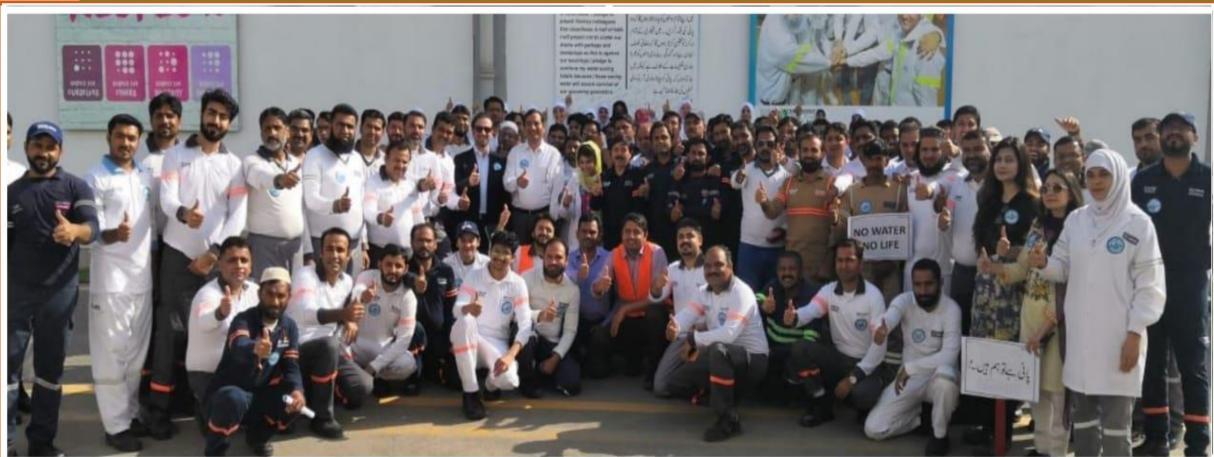

ts

Best water management practices to be implemented

Water conservation

Sensible domestic use of water

Sustainable operation of drinking water filtration plants

Education and awareness of water challenges and solutions through proper channels.

Deeper Boring of wells

Install new pipelines

Monitoring of Water Quality

Installation in ECO Taps

Keep Filtration plants clean





### Feb 2019 | Water Workshop

"Water is a gift from the creator, Protect it! Respect it!"





## March 2019 | Water Awareness Quiz









# Nestle

## March 2019 | Tree Plantation with Govt. Officials @ KBF





## 22<sup>nd</sup> Of March 2019 | World Water Day – AWS Awareness & Celebrations by DCO Khanewal @ KBF













## 22<sup>nd</sup> Of March 2019 | World Water Day | Water Walk & Oath ceremony













## 22<sup>nd</sup> Of March 2019 | World Water Day | Session with Kids & Women on World water day













### March 2019 | Tree Plantation Activity at Horizon Farm









## April 2019 | Tree plantation activity at Highway (M&R) department khanewal in collaboration with EPA















### April 2019 | Tree plantation activity at DHQ Hospital Khanewal with EPA Khanewal











### **April 2019 | Tree Plantation activity at Iqbal Cotton Factory**





























# Nestle

### April 2019 | Workshop at SKP on Energy and Water Conservation Ideas





# April 2019 | World Mother Earth Day- Protecting Our Species" organized at KBF with Director EPA, Director Mango Research Institute and officials from different industrial units

















### April 201